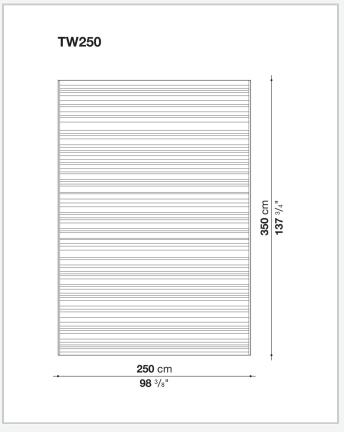

## **Twist**

**COMPLEMENTS** 

2018

**B&B Italia Cr&S** 



### Description

The Twist collection of carpets, designed as a leitmotif between the seats and furnishings, helps to create elegantly versatile outdoor environments through the availability of different hues and three standard sizes. Moreover, the carpets are made to measure. They are characterised by a braided structure made using 100% polyolefin carpet yarns, marked by permeability and breathability, which make the products entirely suitable for use outdoors. All the products are reversible.

## Technical information

#### Material

100% polyolefin

1/11/23

# Technical drawings









2 1/11/23