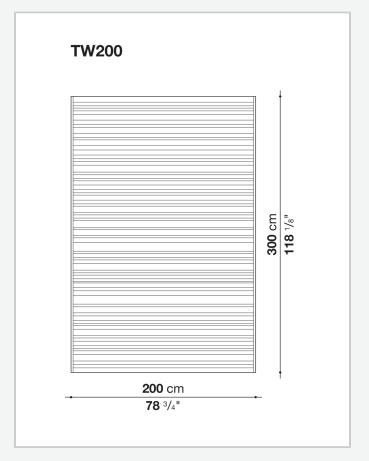

## **Twist**

**COMPLEMENTS** 

2018

**B&B Italia Cr&S** 



### Description

The Twist collection of carpets, designed as a leitmotif between the seats and furnishings, helps to create elegantly versatile outdoor environments through the availability of different hues and three standard sizes. Moreover, the carpets are made to measure. They are characterised by a braided structure made using 100% polyolefin carpet yarns, marked by permeability and breathability, which make the products entirely suitable for use outdoors. All the products are reversible.

## Technical information

#### Material

100% polyolefin

1/11/23

# Technical drawings









2 1/11/23