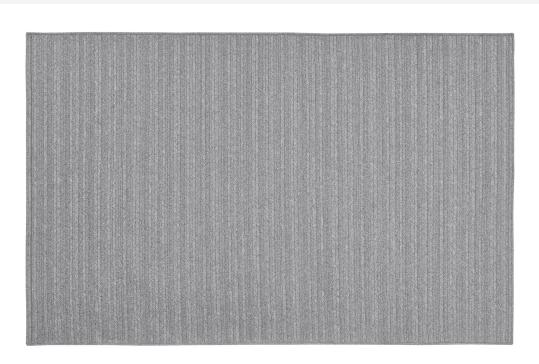

### Description

The Twist collection of carpets, designed as a leitmotif between the seats and furnishings, helps to create elegantly versatile outdoor environments through the availability of different hues and three standard sizes. Moreover, the carpets are made to measure. They are characterised by a braided structure made using 100% polyolefin carpet yarns, marked by permeability and breathability, which make the products entirely suitable for use outdoors. All the products are reversible.