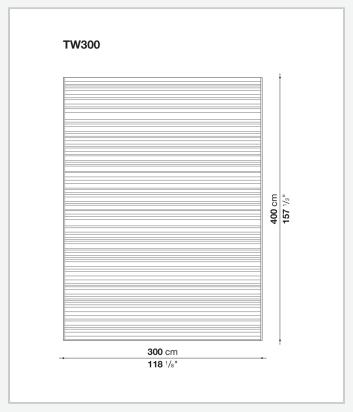

## **Twist**

**COMPLEMENTS** 

2018

**B&B Italia Cr&S** 



### Description

The Twist collection of carpets, designed as a leitmotif between the seats and furnishings, helps to create elegantly versatile outdoor environments through the availability of different hues and three standard sizes. Moreover, the carpets are made to measure. They are characterised by a braided structure made using 100% polyolefin carpet yarns, marked by permeability and breathability, which make the products entirely suitable for use outdoors. All the products are reversible.

## Technical information

#### Material

100% polyolefin

1/11/23

# Technical drawings









2 1/11/23