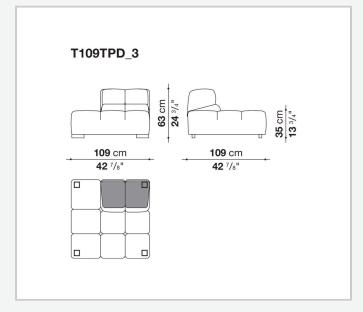

ofas, sofas with chaise longue, corner sofas and island elements that provide a 360° seating solution. Cosy in its more accentuated depth, Tufty-Time becomes a meeting place, a welcoming refuge where people can just relax. With its fabric or leather upholstery, Tufty-Time offers a more contemporary take on the traditional Chesterfield and capitonné sofas, with a freer and more informal lifestyle.

# Technical information

9/22/22

## Internal frame

tubular steel and steel profiles

## Internal frame upholstery

Bayfit® flexible cold shaped polyurethane foam, polyester fibre cover

## Back cushion (T60\_C)

down feather and polyester fibre, pillow style typology

#### Feet

thermoplastic material

## Cover

fabric or leather

9/22/22

# Technical drawings













3