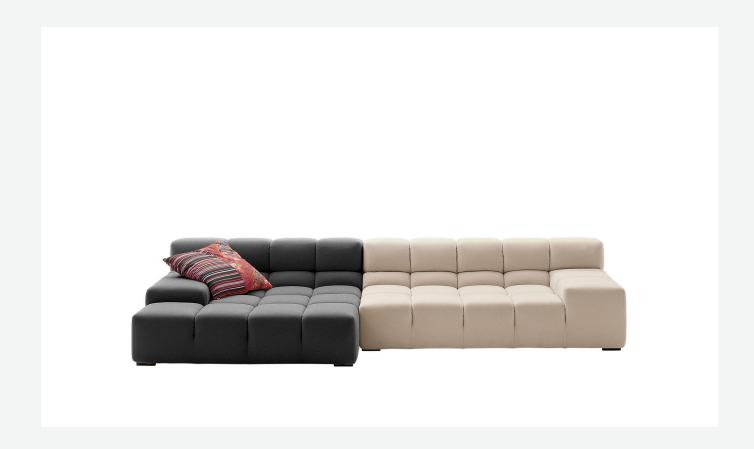

# Description

The Tufty-Time sofa series, one of B&B Italia's most consolidated successes, finds effective answers to the themes of modularity, comfort and removable covers. The Tufty-Time modular system starts with an ottoman as the basic piece, which is then accompanied by central, corner and terminal elements with a low or high armrest. The elements are used to invent traditional sofas, sofas with chaise longue, corner sofas and island elements that provide a 360° seating solution. Cosy in its more accentuated depth, Tufty-Time becomes a meeting place, a welcoming refuge where people can just relax. With its fabric or leather upholstery, Tufty-Time offers a more contemporary take on the traditional Chesterfield and capitonné sofas, with a freer and more informal lifestyle.