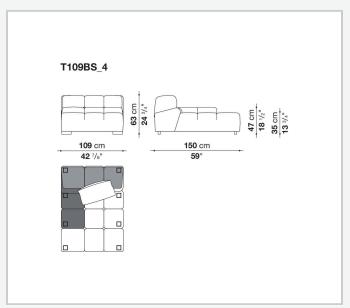

as, sofas with chaise longue, corner sofas and island elements that provide a 360° seating solution. Cosy in its more accentuated depth, Tufty-Time becomes a meeting place, a welcoming refuge where people can just relax. With its fabric or leather upholstery, Tufty-Time offers a more contemporary take on the traditional Chesterfield and capitonné sofas, with a freer and more informal lifestyle.

# Technical information

9/22/22

## Internal frame

tubular steel and steel profiles

## Internal frame upholstery

Bayfit® flexible cold shaped polyurethane foam, polyester fibre cover

## Back cushion (T60\_C)

down feather and polyester fibre, pillow style typology

#### Feet

thermoplastic material

## Cover

fabric or leather

9/22/22

# Technical drawings













3