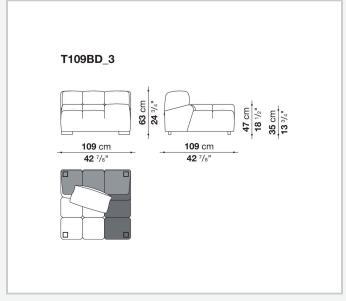

fas with chaise longue, corner sofas and island elements that provide a 360° seating solution. Cosy in its more accentuated depth, Tufty-Time becomes a meeting place, a welcoming refuge where people can just relax. With its fabric or leather upholstery, Tufty-Time offers a more contemporary take on the traditional Chesterfield and capitonné sofas, with a freer and more informal lifestyle.

# Technical information

9/22/22

## Internal frame

tubular steel and steel profiles

## Internal frame upholstery

Bayfit® flexible cold shaped polyurethane foam, polyester fibre cover

## Back cushion (T60\_C)

down feather and polyester fibre, pillow style typology

#### Feet

thermoplastic material

## Cover

fabric or leather

9/22/22

# Technical drawings













3