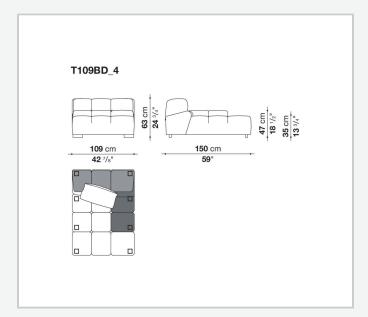

sofas with chaise longue, corner sofas and island elements that provide a 360° seating solution. Cosy in its more accentuated depth, Tufty-Time becomes a meeting place, a welcoming refuge where people can just relax. With its fabric or leather upholstery, Tufty-Time offers a more contemporary take on the traditional Chesterfield and capitonné sofas, with a freer and more informal lifestyle.

# Technical information

9/22/22

## Internal frame

tubular steel and steel profiles

## Internal frame upholstery

Bayfit® flexible cold shaped polyurethane foam, polyester fibre cover

## Back cushion (T60\_C)

down feather and polyester fibre, pillow style typology

#### Feet

thermoplastic material

## Cover

fabric or leather

9/22/22

# Technical drawings













3