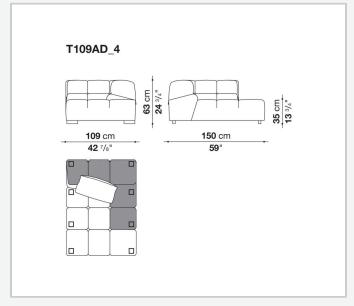

with chaise longue, corner sofas and island elements that provide a 360° seating solution. Cosy in its more accentuated depth, Tufty-Time becomes a meeting place, a welcoming refuge where people can just relax. With its fabric or leather upholstery, Tufty-Time offers a more contemporary take on the traditional Chesterfield and capitonné sofas, with a freer and more informal lifestyle.

# Technical information

9/22/22

## Internal frame

tubular steel and steel profiles

## Internal frame upholstery

Bayfit® flexible cold shaped polyurethane foam, polyester fibre cover

## Back cushion (T60\_C)

down feather and polyester fibre, pillow style typology

#### Feet

thermoplastic material

## Cover

fabric or leather

9/22/22

# Technical drawings













3