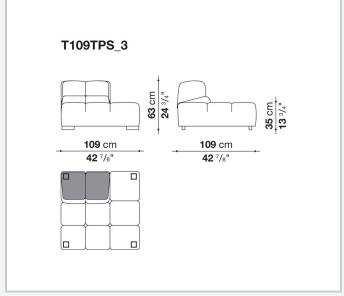

al sofas, sofas with chaise longue, corner sofas and island elements that provide a 360° seating solution. Cosy in its more accentuated depth, Tufty-Time becomes a meeting place, a welcoming refuge where people can just relax. With its fabric or leather upholstery, Tufty-Time offers a more contemporary take on the traditional Chesterfield and capitonné sofas, with a freer and more informal lifestyle.

# Technical information

9/22/22

## Internal frame

tubular steel and steel profiles

## Internal frame upholstery

Bayfit® flexible cold shaped polyurethane foam, polyester fibre cover

## Back cushion (T60\_C)

down feather and polyester fibre, pillow style typology

#### Feet

thermoplastic material

## Cover

fabric or leather

9/22/22

# Technical drawings













3