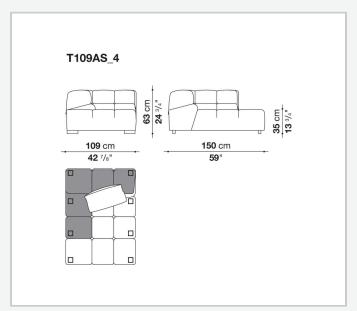

s with chaise longue, corner sofas and island elements that provide a 360° seating solution. Cosy in its more accentuated depth, Tufty-Time becomes a meeting place, a welcoming refuge where people can just relax. With its fabric or leather upholstery, Tufty-Time offers a more contemporary take on the traditional Chesterfield and capitonné sofas, with a freer and more informal lifestyle.

# Technical information

9/22/22

## Internal frame

tubular steel and steel profiles

## Internal frame upholstery

Bayfit® flexible cold shaped polyurethane foam, polyester fibre cover

## Back cushion (T60\_C)

down feather and polyester fibre, pillow style typology

#### Feet

thermoplastic material

## Cover

fabric or leather

9/22/22

# Technical drawings













3