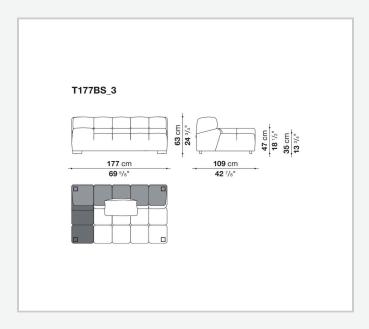

are used to invent traditional sofas, sofas with chaise longue, corner sofas and island elements that provide a 360° seating solution. Cosy in its more accentuated depth, Tufty-Time becomes a meeting place, a welcoming refuge where people can just relax. With its fabric or leather upholstery, Tufty-Time offers a more contemporary take on the traditional Chesterfield and capitonné sofas, with a freer and more informal lifestyle.

# Technical information

9/22/22

## Internal frame

tubular steel and steel profiles

## Internal frame upholstery

Bayfit® flexible cold shaped polyurethane foam, polyester fibre cover

## Back cushion (T60\_C)

down feather and polyester fibre, pillow style typology

#### Feet

thermoplastic material

## Cover

fabric or leather

9/22/22

# Technical drawings













3