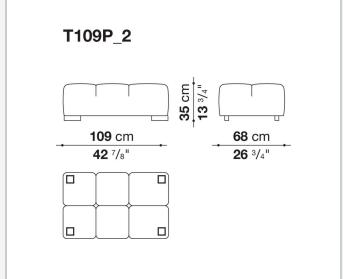

ise longue, corner sofas and island elements that provide a 360° seating solution. Cosy in its more accentuated depth, Tufty-Time becomes a meeting place, a welcoming refuge where people can just relax. With its fabric or leather upholstery, Tufty-Time offers a more contemporary take on the traditional Chesterfield and capitonné sofas, with a freer and more informal lifestyle.

# Technical information

9/22/22

## Internal frame

tubular steel and steel profiles

## Internal frame upholstery

Bayfit® flexible cold shaped polyurethane foam, polyester fibre cover

## Back cushion (T60\_C)

down feather and polyester fibre, pillow style typology

#### Feet

thermoplastic material

## Cover

fabric or leather

9/22/22

# Technical drawings













3