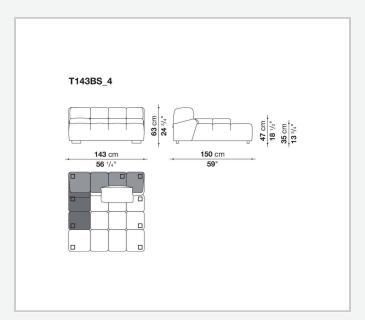

d to invent traditional sofas, sofas with chaise longue, corner sofas and island elements that provide a 360° seating solution. Cosy in its more accentuated depth, Tufty-Time becomes a meeting place, a welcoming refuge where people can just relax. With its fabric or leather upholstery, Tufty-Time offers a more contemporary take on the traditional Chesterfield and capitonné sofas, with a freer and more informal lifestyle.

# Technical information

9/22/22

## Internal frame

tubular steel and steel profiles

## Internal frame upholstery

Bayfit® flexible cold shaped polyurethane foam, polyester fibre cover

## Back cushion (T60\_C)

down feather and polyester fibre, pillow style typology

#### Feet

thermoplastic material

## Cover

fabric or leather

9/22/22

# Technical drawings













3