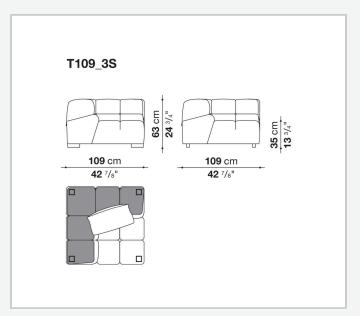

ditional sofas, sofas with chaise longue, corner sofas and island elements that provide a 360° seating solution. Cosy in its more accentuated depth, Tufty-Time becomes a meeting place, a welcoming refuge where people can just relax. With its fabric or leather upholstery, Tufty-Time offers a more contemporary take on the traditional Chesterfield and capitonné sofas, with a freer and more informal lifestyle.

# Technical information

9/22/22

## Internal frame

tubular steel and steel profiles

## Internal frame upholstery

Bayfit® flexible cold shaped polyurethane foam, polyester fibre cover

## Back cushion (T60\_C)

down feather and polyester fibre, pillow style typology

#### Feet

thermoplastic material

## Cover

fabric or leather

9/22/22

# Technical drawings













3