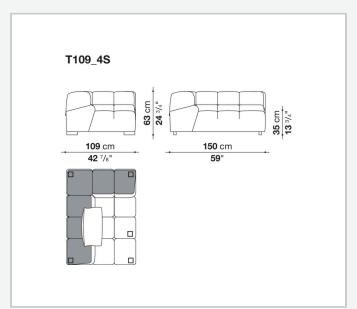

traditional sofas, sofas with chaise longue, corner sofas and island elements that provide a 360° seating solution. Cosy in its more accentuated depth, Tufty-Time becomes a meeting place, a welcoming refuge where people can just relax. With its fabric or leather upholstery, Tufty-Time offers a more contemporary take on the traditional Chesterfield and capitonné sofas, with a freer and more informal lifestyle.

# Technical information

9/22/22

## Internal frame

tubular steel and steel profiles

## Internal frame upholstery

Bayfit® flexible cold shaped polyurethane foam, polyester fibre cover

## Back cushion (T60\_C)

down feather and polyester fibre, pillow style typology

#### Feet

thermoplastic material

## Cover

fabric or leather

9/22/22

# Technical drawings













3