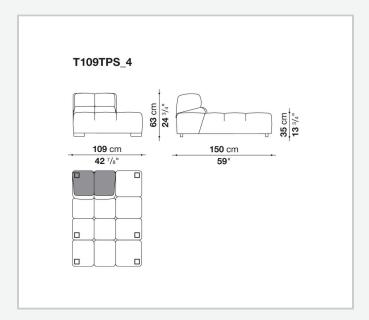

onal sofas, sofas with chaise longue, corner sofas and island elements that provide a 360° seating solution. Cosy in its more accentuated depth, Tufty-Time becomes a meeting place, a welcoming refuge where people can just relax. With its fabric or leather upholstery, Tufty-Time offers a more contemporary take on the traditional Chesterfield and capitonné sofas, with a freer and more informal lifestyle.

# Technical information

9/22/22

## Internal frame

tubular steel and steel profiles

## Internal frame upholstery

Bayfit® flexible cold shaped polyurethane foam, polyester fibre cover

## Back cushion (T60\_C)

down feather and polyester fibre, pillow style typology

#### Feet

thermoplastic material

## Cover

fabric or leather

9/22/22

# Technical drawings













3