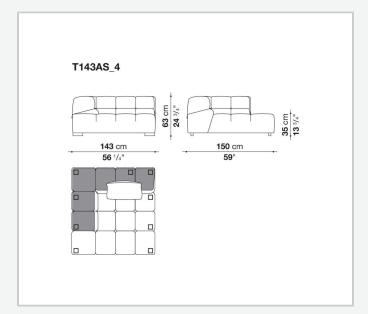

vent traditional sofas, sofas with chaise longue, corner sofas and island elements that provide a 360° seating solution. Cosy in its more accentuated depth, Tufty-Time becomes a meeting place, a welcoming refuge where people can just relax. With its fabric or leather upholstery, Tufty-Time offers a more contemporary take on the traditional Chesterfield and capitonné sofas, with a freer and more informal lifestyle.

# Technical information

9/22/22

## Internal frame

tubular steel and steel profiles

## Internal frame upholstery

Bayfit® flexible cold shaped polyurethane foam, polyester fibre cover

## Back cushion (T60\_C)

down feather and polyester fibre, pillow style typology

#### Feet

thermoplastic material

## Cover

fabric or leather

9/22/22

# Technical drawings













3