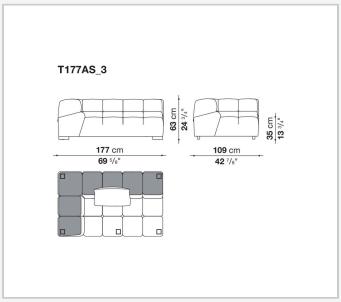

used to invent traditional sofas, sofas with chaise longue, corner sofas and island elements that provide a 360° seating solution. Cosy in its more accentuated depth, Tufty-Time becomes a meeting place, a welcoming refuge where people can just relax. With its fabric or leather upholstery, Tufty-Time offers a more contemporary take on the traditional Chesterfield and capitonné sofas, with a freer and more informal lifestyle.

# Technical information

9/22/22

## Internal frame

tubular steel and steel profiles

## Internal frame upholstery

Bayfit® flexible cold shaped polyurethane foam, polyester fibre cover

## Back cushion (T60\_C)

down feather and polyester fibre, pillow style typology

#### Feet

thermoplastic material

## Cover

fabric or leather

9/22/22

# Technical drawings













3