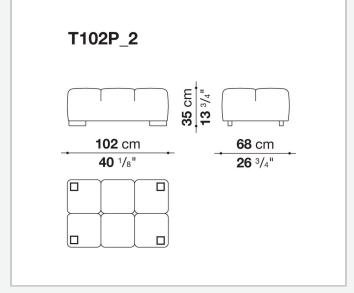

longue, corner sofas and island elements that provide a 360° seating solution. Cosy in its more accentuated depth, Tufty-Time becomes a meeting place, a welcoming refuge where people can just relax. With its fabric or leather upholstery, Tufty-Time offers a more contemporary take on the traditional Chesterfield and capitonné sofas, with a freer and more informal lifestyle.

# Technical information

9/22/22

## Internal frame

tubular steel and steel profiles

## Internal frame upholstery

Bayfit® flexible cold shaped polyurethane foam, polyester fibre cover

## Back cushion (T60\_C)

down feather and polyester fibre, pillow style typology

#### Feet

thermoplastic material

## Cover

fabric or leather

9/22/22

# Technical drawings













3