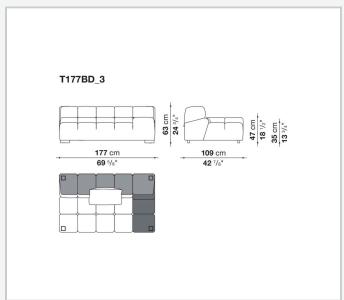

re used to invent traditional sofas, sofas with chaise longue, corner sofas and island elements that provide a 360° seating solution. Cosy in its more accentuated depth, Tufty-Time becomes a meeting place, a welcoming refuge where people can just relax. With its fabric or leather upholstery, Tufty-Time offers a more contemporary take on the traditional Chesterfield and capitonné sofas, with a freer and more informal lifestyle.

# Technical information

9/22/22

## Internal frame

tubular steel and steel profiles

## Internal frame upholstery

Bayfit® flexible cold shaped polyurethane foam, polyester fibre cover

## Back cushion (T60\_C)

down feather and polyester fibre, pillow style typology

#### Feet

thermoplastic material

## Cover

fabric or leather

9/22/22

# Technical drawings













3