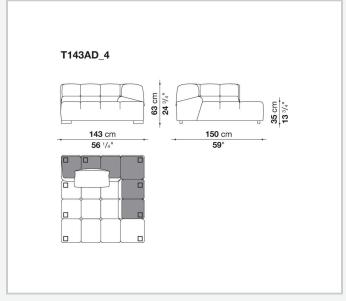

nt traditional sofas, sofas with chaise longue, corner sofas and island elements that provide a 360° seating solution. Cosy in its more accentuated depth, Tufty-Time becomes a meeting place, a welcoming refuge where people can just relax. With its fabric or leather upholstery, Tufty-Time offers a more contemporary take on the traditional Chesterfield and capitonné sofas, with a freer and more informal lifestyle.

# Technical information

9/22/22

## Internal frame

tubular steel and steel profiles

## Internal frame upholstery

Bayfit® flexible cold shaped polyurethane foam, polyester fibre cover

## Back cushion (T60\_C)

down feather and polyester fibre, pillow style typology

#### Feet

thermoplastic material

## Cover

fabric or leather

9/22/22

# Technical drawings













3