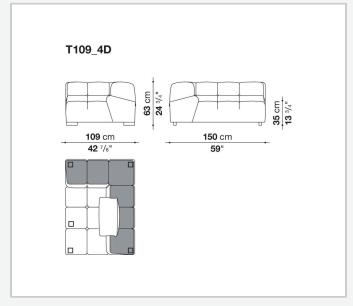

raditional sofas, sofas with chaise longue, corner sofas and island elements that provide a 360° seating solution. Cosy in its more accentuated depth, Tufty-Time becomes a meeting place, a welcoming refuge where people can just relax. With its fabric or leather upholstery, Tufty-Time offers a more contemporary take on the traditional Chesterfield and capitonné sofas, with a freer and more informal lifestyle.

# Technical information

9/22/22

## Internal frame

tubular steel and steel profiles

## Internal frame upholstery

Bayfit® flexible cold shaped polyurethane foam, polyester fibre cover

## Back cushion (T60\_C)

down feather and polyester fibre, pillow style typology

#### Feet

thermoplastic material

## Cover

fabric or leather

9/22/22

# Technical drawings













3