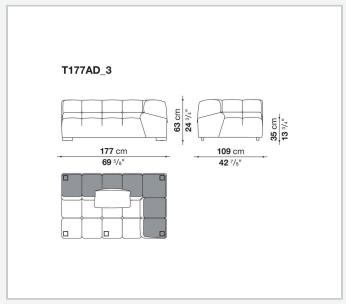

sed to invent traditional sofas, sofas with chaise longue, corner sofas and island elements that provide a 360° seating solution. Cosy in its more accentuated depth, Tufty-Time becomes a meeting place, a welcoming refuge where people can just relax. With its fabric or leather upholstery, Tufty-Time offers a more contemporary take on the traditional Chesterfield and capitonné sofas, with a freer and more informal lifestyle.

# Technical information

9/22/22

## Internal frame

tubular steel and steel profiles

## Internal frame upholstery

Bayfit® flexible cold shaped polyurethane foam, polyester fibre cover

## Back cushion (T60\_C)

down feather and polyester fibre, pillow style typology

#### Feet

thermoplastic material

## Cover

fabric or leather

9/22/22

# Technical drawings













3