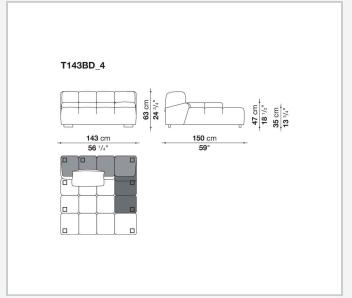

to invent traditional sofas, sofas with chaise longue, corner sofas and island elements that provide a 360° seating solution. Cosy in its more accentuated depth, Tufty-Time becomes a meeting place, a welcoming refuge where people can just relax. With its fabric or leather upholstery, Tufty-Time offers a more contemporary take on the traditional Chesterfield and capitonné sofas, with a freer and more informal lifestyle.

# Technical information

9/22/22

## Internal frame

tubular steel and steel profiles

## Internal frame upholstery

Bayfit® flexible cold shaped polyurethane foam, polyester fibre cover

## Back cushion (T60\_C)

down feather and polyester fibre, pillow style typology

#### Feet

thermoplastic material

## Cover

fabric or leather

9/22/22

# Technical drawings













3