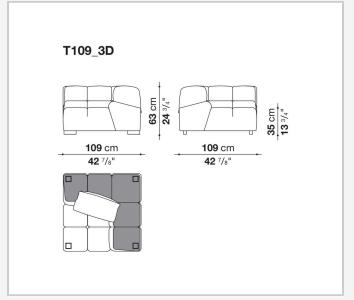

tional sofas, sofas with chaise longue, corner sofas and island elements that provide a 360° seating solution. Cosy in its more accentuated depth, Tufty-Time becomes a meeting place, a welcoming refuge where people can just relax. With its fabric or leather upholstery, Tufty-Time offers a more contemporary take on the traditional Chesterfield and capitonné sofas, with a freer and more informal lifestyle.

# Technical information

9/22/22

## Internal frame

tubular steel and steel profiles

## Internal frame upholstery

Bayfit® flexible cold shaped polyurethane foam, polyester fibre cover

## Back cushion (T60\_C)

down feather and polyester fibre, pillow style typology

#### Feet

thermoplastic material

## Cover

fabric or leather

9/22/22

# Technical drawings













3