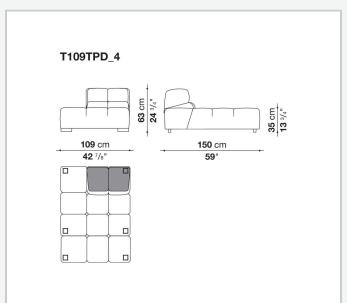

sofas, sofas with chaise longue, corner sofas and island elements that provide a 360° seating solution. Cosy in its more accentuated depth, Tufty-Time becomes a meeting place, a welcoming refuge where people can just relax. With its fabric or leather upholstery, Tufty-Time offers a more contemporary take on the traditional Chesterfield and capitonné sofas, with a freer and more informal lifestyle.

# Technical information

9/22/22

## Internal frame

tubular steel and steel profiles

## Internal frame upholstery

Bayfit® flexible cold shaped polyurethane foam, polyester fibre cover

## Back cushion (T60\_C)

down feather and polyester fibre, pillow style typology

#### Feet

thermoplastic material

## Cover

fabric or leather

9/22/22

# Technical drawings













3