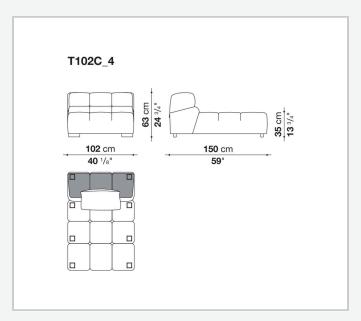

th chaise longue, corner sofas and island elements that provide a 360° seating solution. Cosy in its more accentuated depth, Tufty-Time becomes a meeting place, a welcoming refuge where people can just relax. With its fabric or leather upholstery, Tufty-Time offers a more contemporary take on the traditional Chesterfield and capitonné sofas, with a freer and more informal lifestyle.

# Technical information

9/22/22

## Internal frame

tubular steel and steel profiles

## Internal frame upholstery

Bayfit® flexible cold shaped polyurethane foam, polyester fibre cover

## Back cushion (T60\_C)

down feather and polyester fibre, pillow style typology

#### Feet

thermoplastic material

## Cover

fabric or leather

9/22/22

# Technical drawings













3