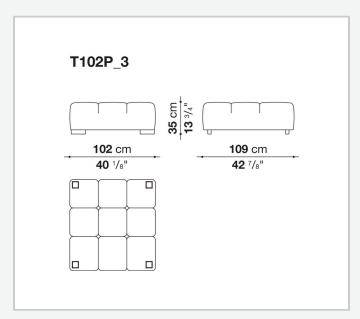

e longue, corner sofas and island elements that provide a 360° seating solution. Cosy in its more accentuated depth, Tufty-Time becomes a meeting place, a welcoming refuge where people can just relax. With its fabric or leather upholstery, Tufty-Time offers a more contemporary take on the traditional Chesterfield and capitonné sofas, with a freer and more informal lifestyle.

# Technical information

9/22/22

## Internal frame

tubular steel and steel profiles

## Internal frame upholstery

Bayfit® flexible cold shaped polyurethane foam, polyester fibre cover

## Back cushion (T60\_C)

down feather and polyester fibre, pillow style typology

#### Feet

thermoplastic material

## Cover

fabric or leather

9/22/22

# Technical drawings













3