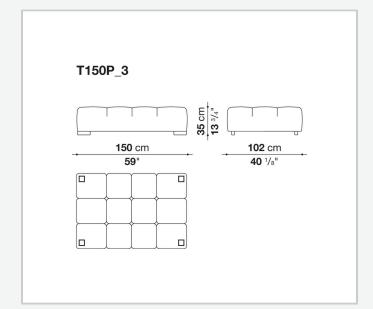

haise longue, corner sofas and island elements that provide a 360° seating solution. Cosy in its more accentuated depth, Tufty-Time becomes a meeting place, a welcoming refuge where people can just relax. With its fabric or leather upholstery, Tufty-Time offers a more contemporary take on the traditional Chesterfield and capitonné sofas, with a freer and more informal lifestyle.

# Technical information

9/22/22

## Internal frame

tubular steel and steel profiles

## Internal frame upholstery

Bayfit® flexible cold shaped polyurethane foam, polyester fibre cover

## Back cushion (T60\_C)

down feather and polyester fibre, pillow style typology

#### Feet

thermoplastic material

## Cover

fabric or leather

9/22/22

# Technical drawings













3