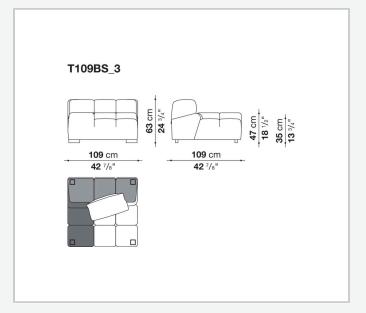

, sofas with chaise longue, corner sofas and island elements that provide a 360° seating solution. Cosy in its more accentuated depth, Tufty-Time becomes a meeting place, a welcoming refuge where people can just relax. With its fabric or leather upholstery, Tufty-Time offers a more contemporary take on the traditional Chesterfield and capitonné sofas, with a freer and more informal lifestyle.

# Technical information

9/22/22

## Internal frame

tubular steel and steel profiles

## Internal frame upholstery

Bayfit® flexible cold shaped polyurethane foam, polyester fibre cover

## Back cushion (T60\_C)

down feather and polyester fibre, pillow style typology

#### Feet

thermoplastic material

## Cover

fabric or leather

9/22/22

# Technical drawings













3