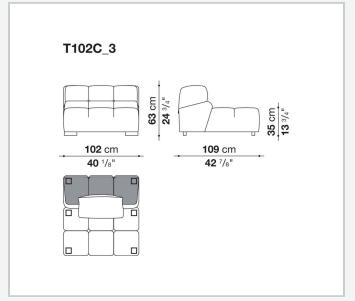

chaise longue, corner sofas and island elements that provide a 360° seating solution. Cosy in its more accentuated depth, Tufty-Time becomes a meeting place, a welcoming refuge where people can just relax. With its fabric or leather upholstery, Tufty-Time offers a more contemporary take on the traditional Chesterfield and capitonné sofas, with a freer and more informal lifestyle.

# Technical information

9/22/22

## Internal frame

tubular steel and steel profiles

## Internal frame upholstery

Bayfit® flexible cold shaped polyurethane foam, polyester fibre cover

## Back cushion (T60\_C)

down feather and polyester fibre, pillow style typology

#### Feet

thermoplastic material

## Cover

fabric or leather

9/22/22

# Technical drawings













3