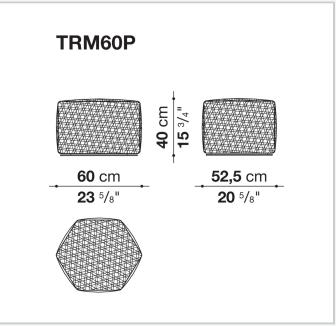

## Tramae

**OTTOMAN** 

2020

Studio Unpizzo



## Description

Available in three dimensions, Tramae is an ottoman with a hexagonal shape, which is rounded until the edges are no longer visible. The surface shows a singular dynamic mix of materials and colours that come to life through an exclusive weave that reinterprets the tradition of wicker basket making in a contemporary key.

## Technical information

1/10/23

Frame
polyethylene
Upholstery
shaped polyurethane, cover in water repellent polyester fibre
Interlacing
polypropylene fibre braid
Cover
fabric in limited categories
Waterproof cover cloth PES
fabric coated on one side in PU

2

## Technical drawings







3