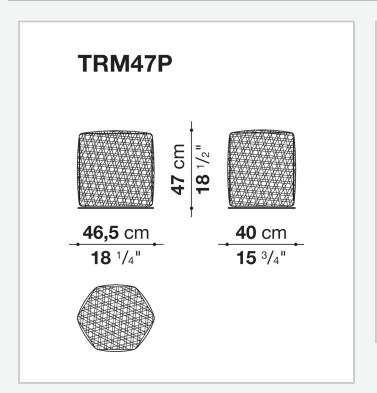

## Tramae

**OTTOMAN** 

2020

Studio Unpizzo



## Description

Available in three dimensions, Tramae is an ottoman with a hexagonal shape, which is rounded until the edges are no longer visible. The surface shows a singular dynamic mix of materials and colours that come to life through an exclusive weave that reinterprets the tradition of wicker basket making in a contemporary key.

## Technical information

1/10/23

Frame
polyethylene
Upholstery
shaped polyurethane, cover in water repellent polyester fibre
Interlacing
polypropylene fibre braid
Cover
fabric in limited categories
Waterproof cover cloth PES
fabric coated on one side in PU

2

## Technical drawings







3