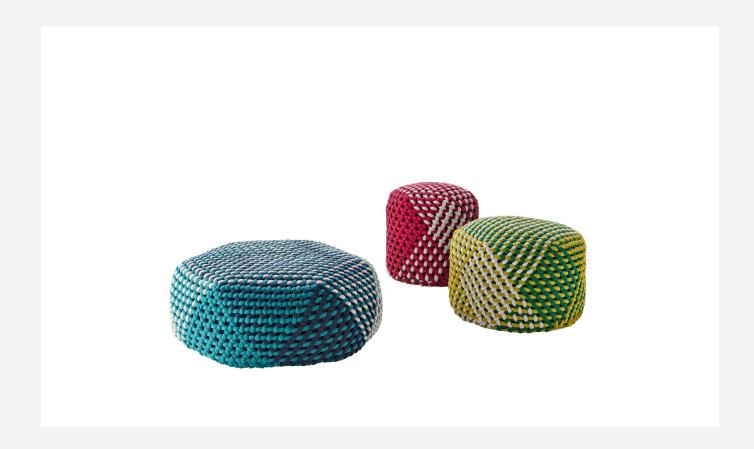

## Description

Available in three dimensions, Tramae is an ottoman with a hexagonal shape, which is rounded until the edges are no longer visible. The surface shows a singular dynamic mix of materials and colours that come to life through an exclusive weave that reinterprets the tradition of wicker basket making in a contemporary key.