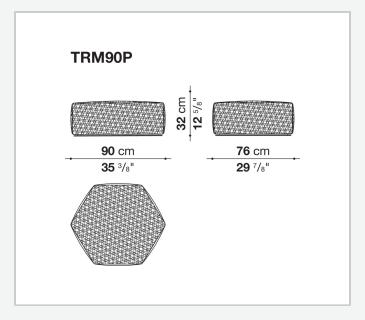

## Tramae

**OTTOMAN** 

2020

Studio Unpizzo



## Description

Available in three dimensions, Tramae is an ottoman with a hexagonal shape, which is rounded until the edges are no longer visible. The surface shows a singular dynamic mix of materials and colours that come to life through an exclusive weave that reinterprets the tradition of wicker basket making in a contemporary key.

## Technical information

1/10/23

Frame
polyethylene
Upholstery
shaped polyurethane, cover in water repellent polyester fibre
Interlacing
polypropylene fibre braid
Cover
fabric in limited categories
Waterproof cover cloth PES
fabric coated on one side in PU

2

## Technical drawings







3