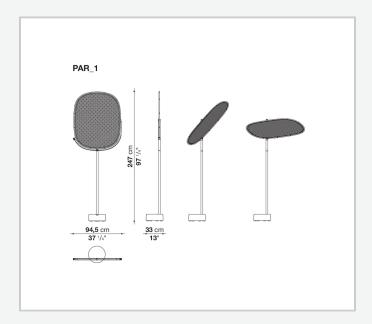

OMPLEMENTS** 

2024

Monica Armani



## Description

Tesa O' is a shading element conceived as a style statement and a versatile solution for outdoor spaces, an object that combines aesthetics and functionality in an exemplary manner. The lenticular shape is embellished with an organic straw effect made of high-quality plastic material. The size of the sunshade and the aluminium pole with a 360-degree swivel joint, which allows it to be oriented as one pleases, offer protection from the sun's rays any time of day. The concrete base guarantees stability and safety, even in windy conditions.

## Technical information

1/8/24

Support rod aluminium

**Sunshade** 100% PVC fabric

Base-frame

cement (Ultra High Performance Concrete)

Ferrules

thermoplastic material

2

## Technical drawings



3