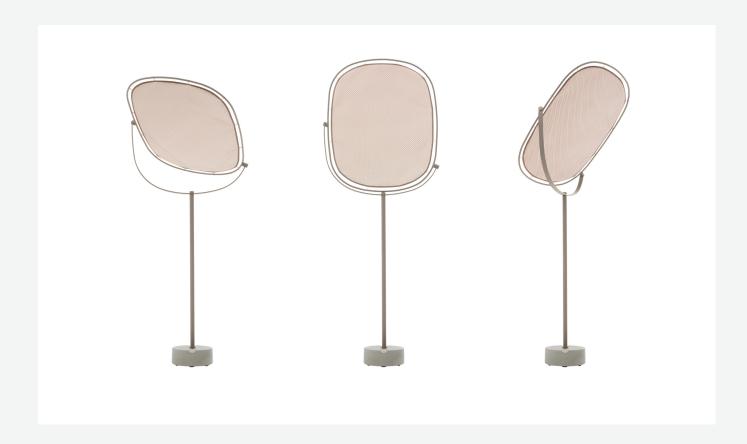

## Description

Tesa O' is a shading element conceived as a style statement and a versatile solution for outdoor spaces, an object that combines aesthetics and functionality in an exemplary manner. The lenticular shape is embellished with an organic straw effect made of high-quality plastic material. The size of the sunshade and the aluminium pole with a 360-degree swivel joint, which allows it to be oriented as one pleases, offer protection from the sun's rays any time of day. The concrete base guarantees stability and safety, even in windy conditions.