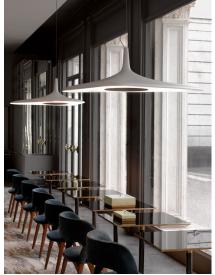

## **SOLEIL NOIR**

Design Studio Odile Decq

Type: Suspension

Light source: LED 35W 3000K 1728 lm

dimmable 0-10V 120/277V~

Product use: Indoor

Materials: molded polyurethane foam

Colors: white or black optic disc black

Description: Technological and futuristic, Soleil Noir by Odile Decq is

> a suspension and ceiling lamp with an organic form in molded polyurethane foam, whose LED light source is hidden inside a disk that generates homogeneous diffused, indirect lighting. Supported by a single asymmetrical cable, it keeps its balance thanks to the thicknesses of the body, functioning as a slim, aerial lighting element that conveys brightness with discretion and elegance. It is equipped with an avantgarde optical system to guarantee uniform light flow on the diffuser.