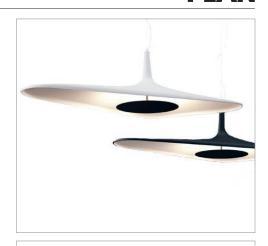

## **SOLEIL NOIR**

Design Studio Odile Decq

Type: Suspension

Light source: LED 35W 3000K 1728 lm

dimmable 0-10V 120/277V~

Product use: Indoor

Materials: molded polyurethane foam

Colors: white or black optic disc black

Description: Technological and futuristic, Soleil Noir by Odile Decq is

> a suspension and ceiling lamp with an organic form in molded polyurethane foam, whose LED light source is hidden inside a disk that generates homogeneous diffused, indirect lighting. Supported by a single asymmetrical cable, it keeps its balance thanks to the thicknesses of the body, functioning as a slim, aerial lighting element that conveys brightness with discretion and elegance. It is equipped with an avantgarde optical system to guarantee uniform light flow on the diffuser.