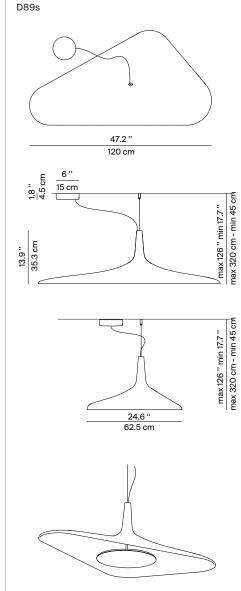

## **SOLEIL NOIR**

Design Studio Odile Decq

Type: Suspension

Light source: LED 35W 3000K 1728 lm

dimmable 0-10V 120/277V~

Product use: Indoor

Materials: molded polyurethane foam

Colors: white or black optic disc black

Description: Technological and futuristic, Soleil Noir by Odile Decq is

> a suspension and ceiling lamp with an organic form in molded polyurethane foam, whose LED light source is hidden inside a disk that generates homogeneous diffused, indirect lighting. Supported by a single asymmetrical cable, it keeps its balance thanks to the thicknesses of the body, functioning as a slim, aerial lighting element that conveys brightness with discretion and elegance. It is equipped with an avantgarde optical system to guarantee uniform light flow on the diffuser.

c(ÎL) nz Marking:

Reference code: Structure

> D89 1D890S000535 black

1D890S000502 white