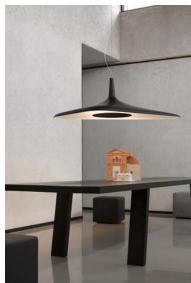

## **SOLEIL NOIR**

Design Studio Odile Decq

Type: Suspension

Light source: LED 35W 3000K 1728 lm

dimmable 0-10V 120/277V~

Product use: Indoor

Materials: molded polyurethane foam

Colors: white or black optic disc black

Description: Technological and futuristic, Soleil Noir by Odile Decq is

> a suspension and ceiling lamp with an organic form in molded polyurethane foam, whose LED light source is hidden inside a disk that generates homogeneous diffused, indirect lighting. Supported by a single asymmetrical cable, it keeps its balance thanks to the thicknesses of the body, functioning as a slim, aerial lighting element that conveys brightness with discretion and elegance. It is equipped with an avantgarde optical system to guarantee uniform light flow on the diffuser.