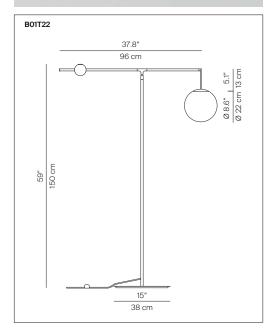

## MALAMATA

design Shulab

| Туре:           | Floor                                                                                                                                                                                                                                                    |                              |                             |
|-----------------|----------------------------------------------------------------------------------------------------------------------------------------------------------------------------------------------------------------------------------------------------------|------------------------------|-----------------------------|
| Lamps:          | <b>B01T22</b> max 35W E12 T6 or<br>Max 15W E12 SBLED T<br>120V~ 60Hz<br>dimmable, dimmer on board                                                                                                                                                        |                              |                             |
| Product use:    | Indoor                                                                                                                                                                                                                                                   |                              |                             |
| Materials:      | Steel structure, blown glass diffuser                                                                                                                                                                                                                    |                              |                             |
| Colors:         | Matt black and brushed brass                                                                                                                                                                                                                             |                              |                             |
| Description :   | The lamp assumes different positions through use<br>of a counterweight, pushing the button on top of the sphere,<br>a sping is released and the counterweight is free to slide<br>on the steam, allowing to change the diffuser position<br>up and down. |                              |                             |
| Marking:        | c U us                                                                                                                                                                                                                                                   |                              |                             |
| Reference code: | Structure                                                                                                                                                                                                                                                |                              |                             |
|                 | B01T22                                                                                                                                                                                                                                                   | 1B010T220501<br>1B010T220530 | Matt black<br>Brushed brass |
|                 | Base<br><b>B01/3</b>                                                                                                                                                                                                                                     | 1B010/300001<br>1B010/300030 | Matt black<br>Brushed brass |
|                 | Opal diffuser<br><b>B01/1</b> 1B010/100002 Ø 8.7"                                                                                                                                                                                                        |                              |                             |