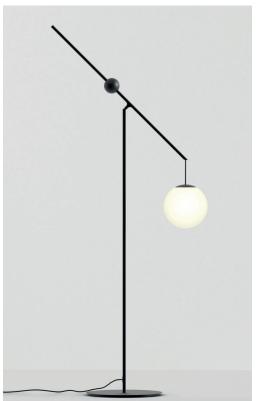

## MALAMATA

design Shulab

| Туре:           | Floor                                                                                                                                                                                                                                                    |                              |                             |
|-----------------|----------------------------------------------------------------------------------------------------------------------------------------------------------------------------------------------------------------------------------------------------------|------------------------------|-----------------------------|
| Lamps:          | <b>B01T22</b> max 35W E12 T6 or<br>Max 15W E12 SBLED T<br>120V~ 60Hz<br>dimmable, dimmer on board                                                                                                                                                        |                              |                             |
| Product use:    | Indoor                                                                                                                                                                                                                                                   |                              |                             |
| Materials:      | Steel structure, blown glass diffuser                                                                                                                                                                                                                    |                              |                             |
| Colors:         | Matt black and brushed brass                                                                                                                                                                                                                             |                              |                             |
| Description :   | The lamp assumes different positions through use<br>of a counterweight, pushing the button on top of the sphere,<br>a sping is released and the counterweight is free to slide<br>on the steam, allowing to change the diffuser position<br>up and down. |                              |                             |
| Marking:        | c U us                                                                                                                                                                                                                                                   |                              |                             |
| Reference code: | Structure                                                                                                                                                                                                                                                |                              |                             |
|                 | B01T22                                                                                                                                                                                                                                                   | 1B010T220501<br>1B010T220530 | Matt black<br>Brushed brass |
|                 | Base<br><b>B01/3</b>                                                                                                                                                                                                                                     | 1B010/300001<br>1B010/300030 | Matt black<br>Brushed brass |
|                 | Opal diffuser<br><b>B01/1</b> 1B010/100002 Ø 8.7"                                                                                                                                                                                                        |                              |                             |