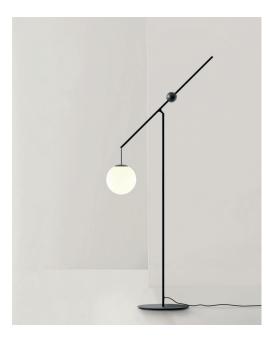

## MALAMATA

design Shulab

| Туре:           | Floor                                                                                                                                                                                                                                                    |                              |                             |
|-----------------|----------------------------------------------------------------------------------------------------------------------------------------------------------------------------------------------------------------------------------------------------------|------------------------------|-----------------------------|
| Lamps:          | <b>B01T22</b> max 35W E12 T6 or<br>Max 15W E12 SBLED T<br>120V~ 60Hz<br>dimmable, dimmer on board                                                                                                                                                        |                              |                             |
| Product use:    | Indoor                                                                                                                                                                                                                                                   |                              |                             |
| Materials:      | Steel structure, blown glass diffuser                                                                                                                                                                                                                    |                              |                             |
| Colors:         | Matt black and brushed brass                                                                                                                                                                                                                             |                              |                             |
| Description :   | The lamp assumes different positions through use<br>of a counterweight, pushing the button on top of the sphere,<br>a sping is released and the counterweight is free to slide<br>on the steam, allowing to change the diffuser position<br>up and down. |                              |                             |
| Marking:        | c U us                                                                                                                                                                                                                                                   |                              |                             |
| Reference code: | Structure                                                                                                                                                                                                                                                |                              |                             |
|                 | B01T22                                                                                                                                                                                                                                                   | 1B010T220501<br>1B010T220530 | Matt black<br>Brushed brass |
|                 | Base<br><b>B01/3</b>                                                                                                                                                                                                                                     | 1B010/300001<br>1B010/300030 | Matt black<br>Brushed brass |
|                 | Opal diffuser<br><b>B01/1</b> 1B010/100002 Ø 8.7"                                                                                                                                                                                                        |                              |                             |