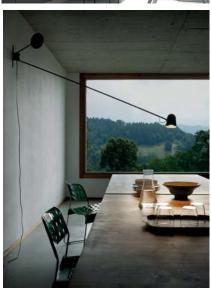

Description: An object that seems to defy the laws of physics.

Oriented at will in space, the essential counterbalance led lamp evokes – with its variable posture – the dynamic equilibrium of a sculptural mobile equipped with a fluid balancing system using gear whells. The counterweight compensates for the movements of the long arm and ensures the stability of the diffuser. The lamp is made in black painted steel, with a vaulted aluminium top.