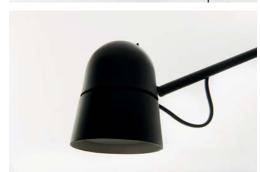

Description: An object that seems to defy the laws of physics.

Oriented at will in space, the essential counterbalance led lamp evokes – with its variable posture – the dynamic equilibrium of a sculptural mobile equipped with a fluid balancing system using gear whells. The counterweight compensates for the movements of the long arm and ensures the stability of the diffuser. The lamp is made in black painted steel, with a vaulted aluminium top.