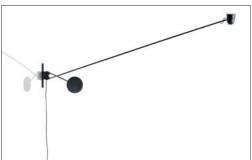

Description: An object that seems to defy the laws of physics.

Oriented at will in space, the essential counterbalance led lamp evokes – with its variable posture – the dynamic equilibrium of a sculptural mobile equipped with a fluid balancing system using gear whells. The counterweight compensates for the movements of the long arm and ensures the stability of the diffuser. The lamp is made in black painted steel, with a vaulted aluminium top.