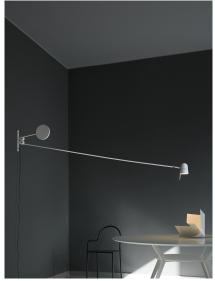

Description: An object that seems to defy the laws of physics.

Oriented at will in space, the essential counterbalance led lamp evokes – with its variable posture – the dynamic equilibrium of a sculptural mobile equipped with a fluid balancing system using gear whells. The counterweight compensates for the movements of the long arm and ensures the stability of the diffuser. The lamp is made in black painted steel, with a vaulted aluminium top.