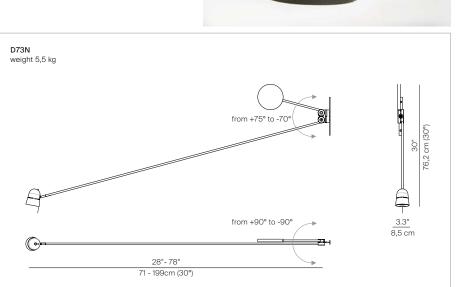

## COUNTERBALANCE

design Daniel Rybakken

Type: Wall

Light source: LED 16W 2700K(\*) CRI 90 598 Im

step dimmer (0%/50%/100%)

Product use: Indoor

Materials: Head in aluminium, stem and counterweight in steel

Colors: Black, white

Description: An object that seems to defy the laws of physics.

Oriented at will in space, the essential counterbalance led lamp evokes – with its variable posture – the dynamic equilibrium of a sculptural mobile equipped with a fluid balancing system using gear whells. The counterweight compensates for the movements of the long arm and ensures the stability of the diffuser. The lamp is made in black painted steel, with a vaulted aluminium top.