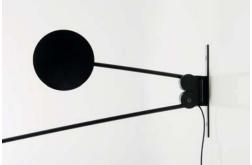

Description: An object that seems to defy the laws of physics.

Oriented at will in space, the essential counterbalance led lamp evokes – with its variable posture – the dynamic equilibrium of a sculptural mobile equipped with a fluid balancing system using gear whells. The counterweight compensates for the movements of the long arm and ensures the stability of the diffuser. The lamp is made in black painted steel, with a vaulted aluminium top.