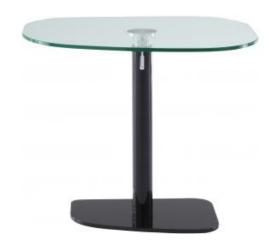

#### Description

Piazza offers a table top cut in an elegant and original elliptical shape with one straight side thus enabling it to be pushed against a wall when not in use, a clever space-saving trick. Just pull it out from the wall to seat four persons around its 351/2" x 263/4" top. Base and stem in epoxy lacquered steel. Piston barrel in brilliant-chromed steel with operating lever. Top in 1/2" thick clear tempered glass with polished edge or in stratified MDF laminate, matte, soft touch, Fénix NTM, accommodating up to 4 people. The height of the top is continuously adjustable from 293/4" to 393/4" (from dining table height to bar table height - for use with the Pam or Petrus bar stools).

## TABLE WHITE LACQUERED BASE CLEAR GLASS TOP

#### **DIMENSIONS**

H 30 " - W 27 " - L 36 " -