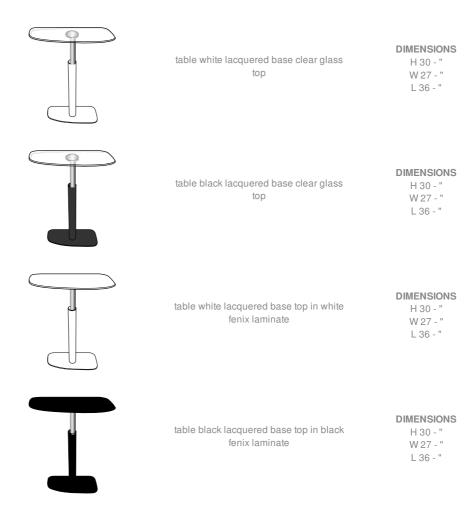

#### Description

Piazza offers a table top cut in an elegant and original elliptical shape with one straight side thus enabling it to be pushed against a wall when not in use, a clever space-saving trick. Just pull it out from the wall to seat four persons around its 351/2" x 263/4" top. Base and stem in epoxy lacquered steel. Piston barrel in brilliant-chromed steel with operating lever. Top in 1/2" thick clear tempered glass with polished edge or in stratified MDF laminate, matte, soft touch, Fénix NTM, accommodating up to 4 people. The height of the top is continuously adjustable from 293/4" to 393/4" (from dining table height to bar table height - for use with the Pam or Petrus bar stools).

## TABLE WHITE LACQUERED BASE CLEAR GLASS TOP

#### **DIMENSIONS**

H 30 " - W 27 " - L 36 " -