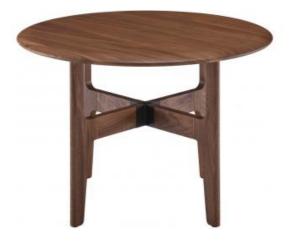

## Description

These two round-topped occasional tables may be used in combination, or alone. The focal point which renders them unique is their "heart", the X-shaped metal piece which forms their centre of gravity, as much structurally as visually. Guillaume Delvigne painstakingly designed each detail of this "micro architecture" in which the technical is lent beauty. Indeed, this can be seen particularly clearly in the tense design of the legs, which narrow towards their tips, or the very soft edge of the tapered solid wood top. Occasional tables in solid American walnut.

## OCCASIONAL TABLE SOLID AMERICAN WALNUT HIGH VERSION

**DIMENSIONS** H 20 " - Ø 16 "

occasional table solid american walnut high version

DIMENSIONS H 20 - " Ø 16 - "

occasional table solid american walnut low version