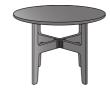

## Description

These two round-topped occasional tables may be used in combination, or alone. The focal point which renders them unique is their "heart", the X-shaped metal piece which forms their centre of gravity, as much structurally as visually. Guillaume Delvigne painstakingly designed each detail of this "micro architecture" in which the technical is lent beauty. Indeed, this can be seen particularly clearly in the tense design of the legs, which narrow towards their tips, or the very soft edge of the tapered solid wood top. Occasional tables in solid American walnut.

DIMENSIONS H 16 - " Ø 24 - "