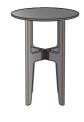

## Description

These two round-topped occasional tables may be used in combination, or alone. The focal point which renders them unique is their "heart", the X-shaped metal piece which forms their centre of gravity, as much structurally as visually. Guillaume Delvigne painstakingly designed each detail of this "micro architecture" in which the technical is lent beauty. Indeed, this can be seen particularly clearly in the tense design of the legs, which narrow towards their tips, or the very soft edge of the tapered solid wood top. Occasional tables in solid American walnut.

## OCCASIONAL TABLE SOLID AMERICAN WALNUT HIGH VERSION

**DIMENSIONS** H 20 " - Ø 16 "

occasional table solid american walnut high version

DIMENSIONS H 20 - " Ø 16 - "

occasional table solid american walnut low version