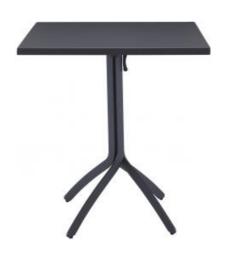

#### Description

Noomi is an indispensable little occasional table which can be used both indoors and outdoors. Its tilting top enables it to be slid into a small storage space. This occasional table is reminiscent of bistro tables, but with a little more modernity. Square top on a 4 branch aluminum base – color noir charbon.

### DINING TABLE WITH PIVOTING TOP CHARBON LACQUERED

**DIMENSIONS** H 31 " - W 28 " - D 28 " -

dining table with pivoting top charbon lacquered

## DIMENSIONS H 31 - "

W 28 - " D 28 - "