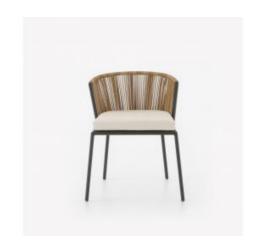

#### Description

Outdoor armchair with an aluminum structure finished in carbon-coloured lacquer, back in woven synthetic resin (high density polythene), and a seat pad in 24 kg/m3 polyurethane foam covered in a beige-colored polyester fabric (with schootste line). polyester liner).

### **DINING CHAIR**

#### DIMENSIONS

H 30 " - W 25 " - D 23 " - SH 20 " -

| chair with arms | DIMENSIONS H 30 - " W 25 - " D 24 - " SH 20 - "        |
|-----------------|--------------------------------------------------------|
| dining chair    | DIMENSIONS H 30 - " W 25 - " D 23 - " SH 20 - "        |
| armchair        | <b>DIMENSIONS</b> H 36 - " W 35 - " D 33 - " SH 17 - " |
| bar stool       | DIMENSIONS H 34 - " W 22 - " D 21 - " SH 27 - "        |