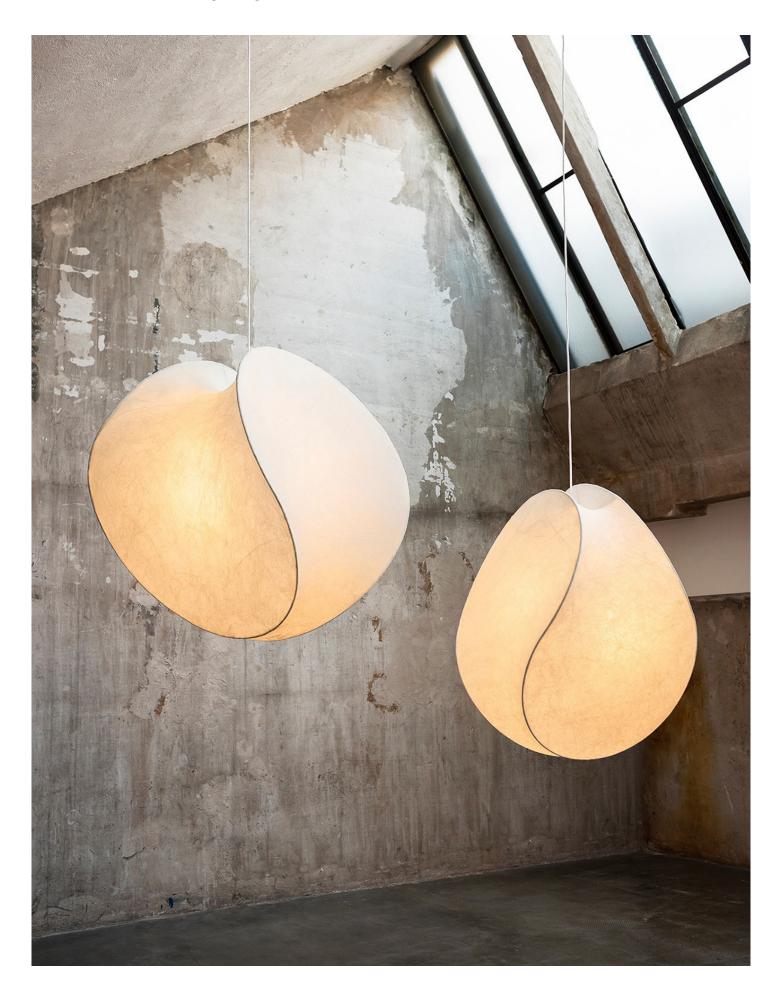

### Equinox

Designed by Studiopepe, 2023 Cat. Lighting

#### Designed by Studiopepe, 2023 Cat. Lighting

| Dimensions (cm) |             |
|-----------------|-------------|
| Cod. OEQU102    | Cod. OEQU90 |
|                 |             |
|                 |             |
|                 | Ø 63 H 90   |

#### Equinox