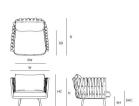

# TOSCA lounge chair

• Covers in PU-breathable material. Colour grey.

| Depth (D)                        | 74.0 cm |
|----------------------------------|---------|
| Height (H)                       | 78.0 cm |
| Seat height with cushion (SHC)   | 40.0 cm |
| Width (W)                        | 88.0 cm |
| Armrest height (AH)              | 69.0 cm |
| Seat depth (SD)                  | 56.0 cm |
| Seat height without cushion (SH) | 26.0 cm |