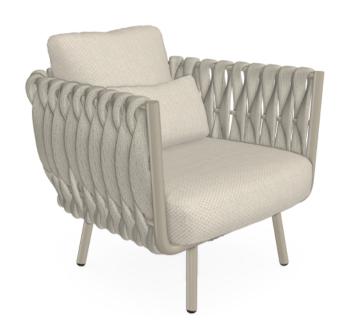

## TOSCA lounge chair

MONICA ARMANI

05302

### MATERIALS

- Frame in 304 stainless steel, powdercoated with an ultra durable polyester coating.
  Upholstery in braiding with EPDM foam mousse in a knitted sheath of Tricord (polyolefine) and textilene. UV-, rot and mildew resistant. Tested in Xenon tester 2500 hours, QUV tester 2500 hours and 1 year real weather test in Belgium
  and Singapore.
  Seat in Batyline®

### CUSHIONS

Seat cushion: C05302BW
Dryfoam filling
COM (Customer own material): 0.70m / 0.77yrd
For colours please consult our fabric colour overview

CUSHIONS
Seat cushion: C0013W
Dryfoam filling
COM (Customer own material): 0.36m / 0.39yrd
For colours please consult our fabric colour overview