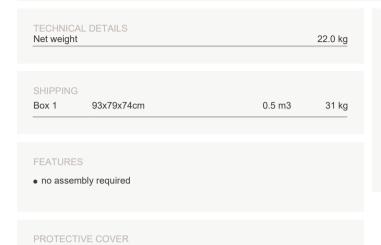

# TOSCA lounge chair

• Covers in PU-breathable material. Colour grey.

| Depth (D)                        | 74.0 cm |
|----------------------------------|---------|
| Height (H)                       | 78.0 cm |
| Seat height with cushion (SHC)   | 40.0 cm |
| Width (W)                        | 88.0 cm |
| Armrest height (AH)              | 69.0 cm |
| Seat depth (SD)                  | 56.0 cm |
| Seat height without cushion (SH) | 26.0 cm |