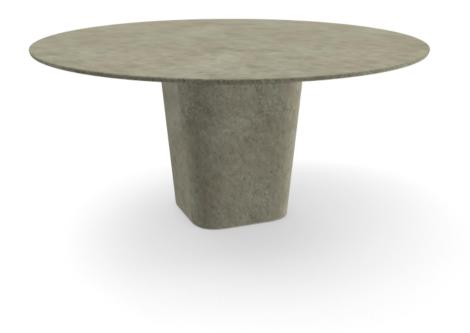

# TAO dining table

DESIGNER MONICA ARMANI

ART N° 01666

### MATERIALS

Lightened concrete is a mix of mineral granulates and organic fibres
without resins. Unlike ordinary concrete, it doesn't contain gravel which
makes it a lot lighter. The lightened concrete is coloured in the mass,
with a subtle variation of shades, unique to every table. Each furniture
piece is hand-finished by an Italian craftsman, giving it a unique patina
and a smooth surface texture.