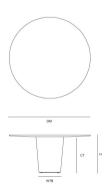

# TAO dining table

| DIMENSIONS                 | 00.0     |
|----------------------------|----------|
| Clearance under table (CT) | 69.0 cm  |
| Height (H)                 | 74.0 cm  |
| Diameter (DM)              | 160.0 cm |