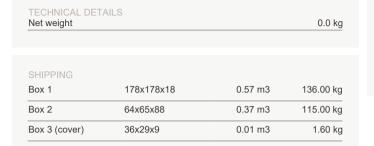

#### **FEATURES**

- assembly required6 seats

### PROTECTIVE COVER

• Covers in PU-breathable material. Colour grey.