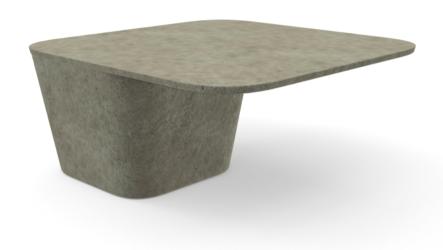

# TAO coffee table

DESIGNER MONICA ARMANI

ART N° 01682

### MATERIALS

Lightened concrete is a mix of mineral granulates and organic fibres
without resins. Unlike ordinary concrete, it doesn't contain gravel which
makes it a lot lighter. The lightened concrete is coloured in the mass,
with a subtle variation of shades, unique to every table. Each furniture
piece is hand-finished by an Italian craftsman, giving it a unique patina
and a smooth surface texture.