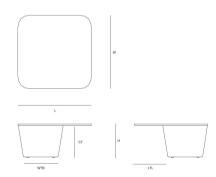

| DIMENSIONS |         |  |
|------------|---------|--|
| Length (L) | 80.0 cm |  |
| Width (W)  | 80.0 cm |  |
| Height (H) | 37.0 cm |  |