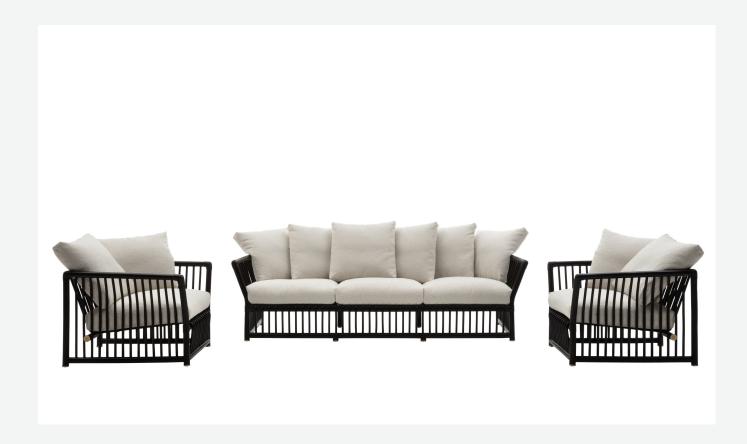

#### Description

B&B Italia revisits the past with the new Softcage outdoor collection, which is inspired by a 1975 project by Mario Bellini, whose avant-garde vision opened new horizons in the use of rattan as a valuable material for furnishings, combining bold shapes and a timeless elegance. Today this iconic concept is reinterpreted through B&B Italia's lens of innovation to give life to a collection that preserves the magic of hand-crafted rattan and blends it with contemporary aesthetics. This new interpretation offers an unparalleled experience of comfort and style for outdoor spaces thanks to a highly sophisticated cage structure composed of 45 mm sections and 18 mm rods. The load-bearing structure boasts gentler and more ergonomic shapes thanks to the base under the seat and the backrest, both inclined and suspended. The new collection consists of a sofa in two sizes and an armchair, all with a rattan structure offered in different colours. The range of colours and fabrics allows you to personalize outdoor spaces with a touch of elegance and functionality.