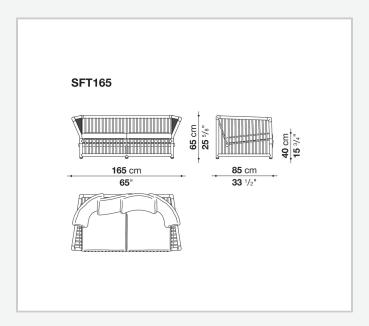

nks to a highly sophisticated cage structure composed of 45 mm sections and 18 mm rods. The load-bearing structure boasts gentler and more ergonomic shapes thanks to the base under the seat and the backrest, both inclined and suspended. The new collection consists of a sofa in two sizes and an armchair, all with a rattan structure offered in different colours. The range of colours and fabrics allows you to personalize outdoor spaces with a touch of elegance and functionality.

### Technical information

#### Frame

smoothed rattan wood

**Upholstery** 

polyester

Interlacing

thick leather

Feet and metal elements

anodized aluminium

**Ferrules** 

plastic material

Waterproof cover cloth
PES fabric coated on one side in PU

fabric in limited categories

2 1/8/24

## Technical drawings





3