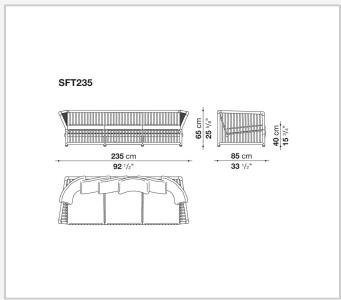

s to a highly sophisticated cage structure composed of 45 mm sections and 18 mm rods. The load-bearing structure boasts gentler and more ergonomic shapes thanks to the base under the seat and the backrest, both inclined and suspended. The new collection consists of a sofa in two sizes and an armchair, all with a rattan structure offered in different colours. The range of colours and fabrics allows you to personalize outdoor spaces with a touch of elegance and functionality.

### Technical information

#### Frame

smoothed rattan wood

**Upholstery** 

polyester

Interlacing

thick leather

Feet and metal elements

anodized aluminium

**Ferrules** 

plastic material

Waterproof cover cloth
PES fabric coated on one side in PU

fabric in limited categories

2 1/8/24

## Technical drawings





3