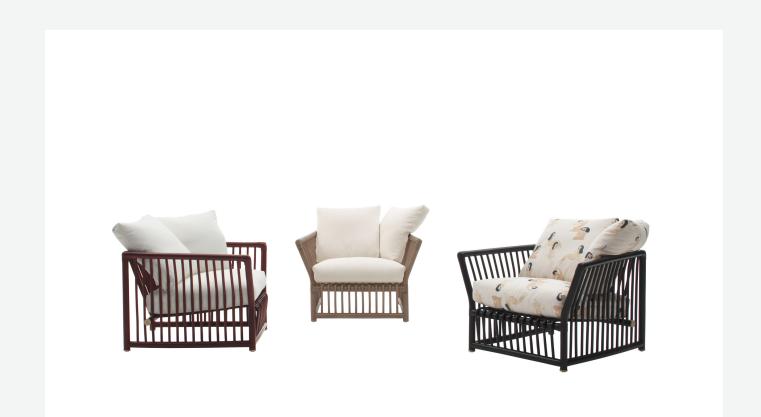

## Description

B&B Italia revisits the past with the new Softcage outdoor collection, which is inspired by a 1975 project by Mario Bellini, whose avant-garde vision opened new horizons in the use of rattan as a valuable material for furnishings, combining bold shapes and a timeless elegance. Today this iconic concept is reinterpreted through B&B Italia's lens of innovation to give life to a collection that preserves the magic of hand-crafted rattan and blends it with contemporary aesthetics. This new interpretation offers an unparalleled experience of comfort and style for outdoor spaces thanks to a highly sophisticated cage structure composed of 45 mm sections and 18 mm rods. The load-bearing structure boasts gentler and more ergonomic shapes thanks to the base under the seat and the backrest, both inclined and suspended. The new collection consists of a sofa in two sizes and an armchair, all with a rattan structure offered in different colours. The range of colours and fabrics allows you to personalize outdoor spaces with a touch of elegance and functionality.