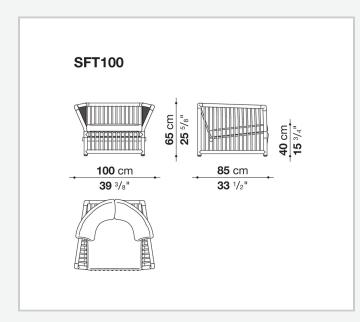

tyle for outdoor spaces thanks to a highly sophisticated cage structure composed of 45 mm sections and 18 mm rods. The load-bearing structure boasts gentler and more ergonomic shapes thanks to the base under the seat and the backrest, both inclined and suspended. The new collection consists of a sofa in two sizes and an armchair, all with a rattan structure offered in different colours. The range of colours and fabrics allows you to personalize outdoor spaces with a touch of elegance and functionality.

## **Technical information**

Frame smoothed rattan wood Upholstery polyester Interlacing thick leather Feet and metal elements anodized aluminium Ferrules plastic material Waterproof cover cloth PES fabric coated on one side in PU Cover fabric in limited categories

## Technical drawings