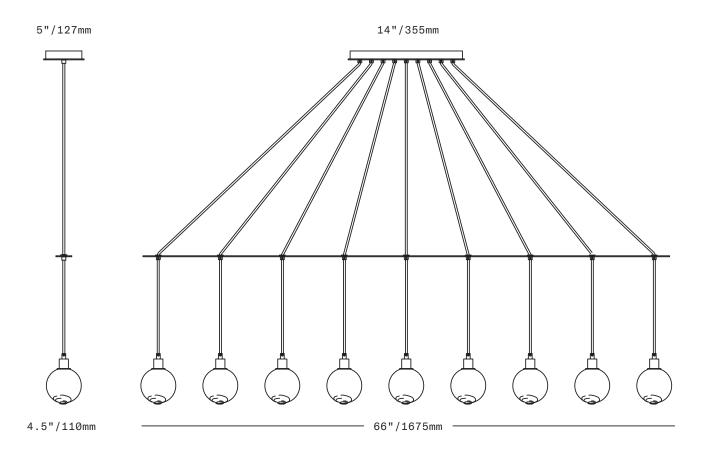

## SkLO Drape Linear 9

CHANDELIER

The Drape Linear 9 Chandelier consists of 9 individual pendants gathered into a straight line and supported by a flat brass bar. Each pendant features a 4.5"/110mm diameter sphere of handblown Czech glass suspended on a fabric-wrapped electrical cord. The cords pass through and are affixed to the bar and are evenly spaced around its length. The glass diffusers feature the signature SkLO double-dipped, firepolished mouths which show where the glass is broken from the blower's pipe, making each unique. Cord lengths are field adjustable.

UL listed suitable for dry and damp locations (US & Canada) Sockets 120V G9 7W Max

LED bulbs included

Requires recessed electrical box for installation

Accommodates sloped ceilings

Standard cord length 72"/1800mm - field adjustable - longer lengths available at additional cost

Fixture weight (approximate): 27lbs/12kg

All glass dimensions are approximate - handblown glass dimensions vary by nature and intent

Made in the Czech Republic

LT401 [---][--] Drape Linear 9 Chandelier

O Clear [CLR] Glass colors New Blue [NBL]