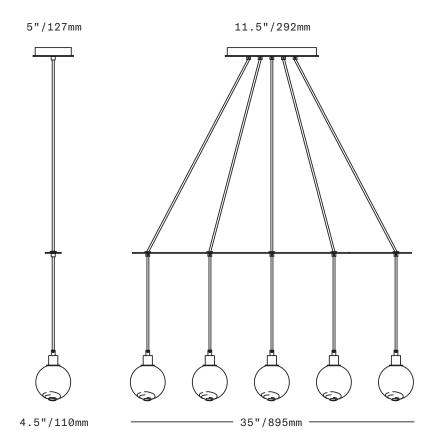

## **SkLO**Drape Linear 5

CHANDELIER

The Drape Linear 5 Chandelier consists of 5 individual pendants gathered into a straight line and supported by a flat brass bar. Each pendant features a 4.5"/110mm diameter sphere of handblown Czech glass suspended on a fabric-wrapped electrical cord. The cords pass through and are affixed to the bar and are evenly spaced around its length. The glass diffusers feature the signature SkLO double-dipped, firepolished mouths which show where the glass is broken from the blower's pipe, making each unique. Cord lengths are field adjustable.

Fixture weight (approximate): 17lbs/8kg

All glass dimensions are approximate – handblown glass dimensions vary by nature and intent

Made in the Czech Republic

LT399 [---][--] Drape Linear 5 Chandelier

Glass colors O Clear [CLR]
New Blue [NBL]