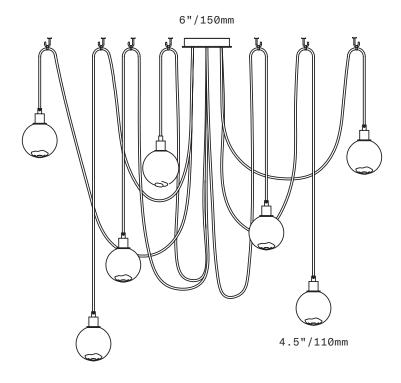

**PENDANT** 

The Drape Hook 7 Pendant is a multi-pendant fixture featuring lit spheres of handblown Czech glass suspended from a single canopy and swagged to ceiling hooks (included). Each pendant is suspended on a fabric-wrapped electrical cord and features a 4.5"/110mm diameter spherical glass shade. The glass shades feature the signature SkLO double-dipped, fire-polished mouths which show where the glass is broken from the blower's pipe, making each unique. Cord lengths are field adjustable. Infinite compositions are possible.

UL listed suitable for dry and damp locations (US & Canada)

Sockets 120V G9 7W Max

LED bulbs included

Requires recessed electrical box for installation

Accommodates sloped ceilings

Standard cord length 72"/1800mm - field adjustable - longer lengths available at additional cost