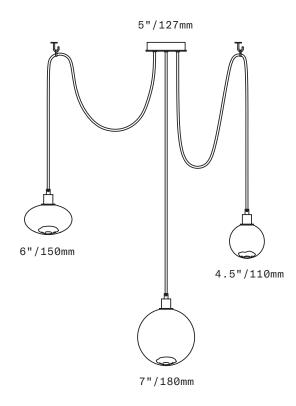

## **SkLO**Drape Composition 2

**PENDANT** 

The Drape Composition 2 is a multi-pendant fixture with 3 pendants suspended from a single canopy. Each pendant is suspended on a fabric-wrapped electrical cord. The center pendant hangs straight down from the canopy and features a 7"/180mm diameter sphere of handblown glass. The outer pendants are swagged to ceiling hooks (included) – one features a smaller 4.5"/110mm diameter sphere of handblown glass and the other a 6"/150mm diameter ovoid of handblown glass. The glass diffusers feature the signature SkLO double-dipped, fire-polished mouths which show where the glass is broken from the blower's pipe, making each unique. Cord lengths are field adjustable.

Fixture weight (approximate): 11lbs/5kg

All glass dimensions are approximate – handblown glass dimensions vary by nature and intent

Made in the Czech Republic

LT182 [---][--]

Glass colors

Blue Palette [PBL]