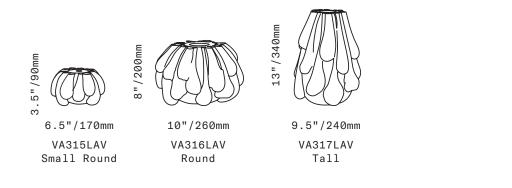

From left: Small Round, Round, and Tall

VA315LAV

VA316LAV

VA317LAV

Small Round

Round

Tall

Lavender

Three shapes in lavender glass only

All glass dimensions are approximate – handblown glass dimensions vary by nature and intent

Made in the Czech Republic