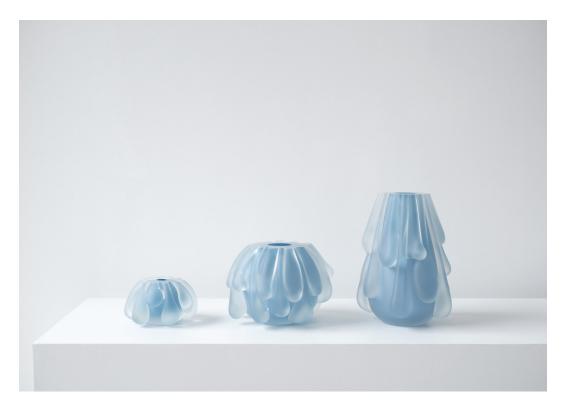

From left: Small Round, Round, and Tall

VA315LAV

VA316LAV

VA317LAV

Small Round

Round

Tall

Lavender

Lavender

Lavender

 $\bigcirc$ 

 $\bigcirc$ 

SkLO Dew Vessels are substantial, visually complex pieces that evoke the molten nature of handblown glass. They start as simply shaped vessels of opaque colored glass which are then layered with dripping pieces of molten clear glass. The outside is then given a sandblasted finish. The tops are then cut and polished to reveal the unique details of the layers. Bottoms are cut and polished. No two exactly alike.

Three shapes in lavender glass only

All glass dimensions are approximate – handblown glass dimensions vary by nature and intent

Made in the Czech Republic