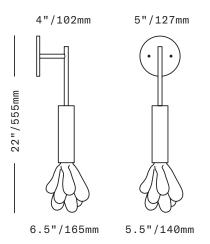

## SkLO Dew sconce

The Dew Sconce is an intense expression of the molten origins of handblown glass. For a diffuser, the Dew Sconce features a solid sculpted glass shape composed of layers of glass applied while hot, giving it a dripping appearance. The glass is permanently affixed to the solid brass armature, hidden behind a minimal brass cylinder, which lifts to give access to the bulb. The fixture uplights slightly through the open top of the cylinder. The glass diffuser is available in either clear glass, or frosted clear glass, for two very different effects.

UL listed suitable for dry and damp locations (US & Canada)

Socket 120V G9 7W Max

LED bulb included

Requires recessed electrical box for installation

Fixture weight (approximate): 7lbs/3kg

All glass dimensions are approximate – handblown glass dimensions vary by nature and intent