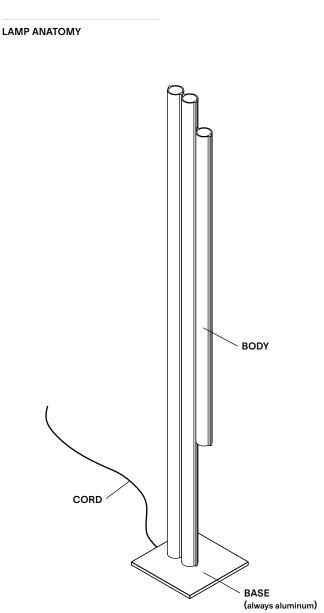

## Silo 3

The Silo collection inhabits many worlds at once, creating a striking metaphor for duality. Mysterious yet inviting, the true magic lies in how its rhythmic curves shape light and space around it. Made using custom aluminium extrusions, the modular uplight-downlight creates a theatrical yet sleek composition.