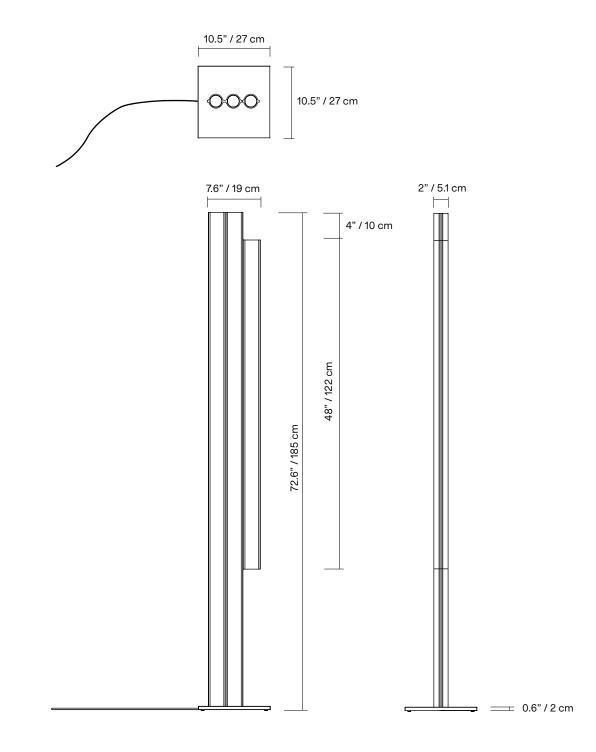

ur temperature (CCT):<br>Lamp is set to dim to warm mode<br>(3000K to 22000K) other CCT available            |  |
| CONTROL        | 100-240 VAC Plug-in Driver, foot control dimmer                                                                  |  |
| CORD           | foot switch: 96"/ 244 cm provided switch positioned at 24"/ 61 cm from body                                      |  |
| WEIGHT         | 28 lb / 12.7 Kg                                                                                                  |  |
| CERTIFICATIONS |                                                                                                                  |  |
| WARRANTY       | 2 years                                                                                                          |  |



\*dimensions are approximate and may vary slightly

## lambert&fils

FINISH ΒK WΗ MR BG Textured Textured Mirror Textured black white polished beige DP тс AU OB MB Wrinkled Textured Textured Glossy Textured dusty pink terracotta aubergine oxblood midnight blue CORD ВΚ Black CONFIGURATION

## NOTES

- Not protected against liquids (refer to IP20)
- Additional charges for modifications or for special orders
- Please refer to maintenance sheet on our website for cleaning instructions



|            |