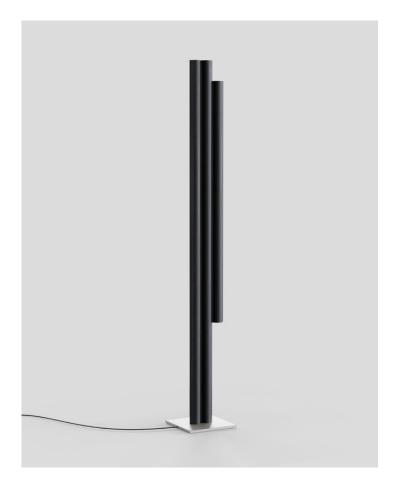

## Silo 3

The Silo collection inhabits many worlds at once, creating a striking metaphor for duality. Mysterious yet inviting, the true magic lies in how its rhythmic curves shape light and space around it. Made using custom aluminium extrusions, the modular uplight-downlight creates a theatrical yet sleek composition.