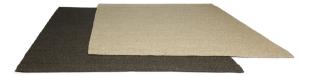

# SHINDI rugs

## MATERIALS

- 100% solution-dyed PVC-coated polyester.
- A 3D weave gives the Shindi outdoor rugs a luxurious look. Made of 100% solution-dyed PVC-coated polyester, the rugs are extremely resistant to sun, rain and mildew. Thanks to the natural colours of linen, hemp and wengé, the rugs create a warm and homely cosiness and provide the perfect finishing touch for your patio.