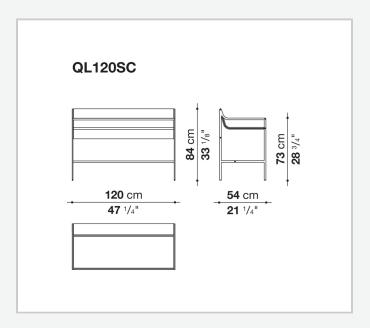

## Quiet Lines writing-desk

**COMPLEMENTS** 

2023

Gabriel Tan



## Description

Quiet Lines, a transversal collection consisting of writing desk, bench, bedside table, and screen, is the result of research into serenity by Gabriel Tan and B&B Italia. The silhouette of each collection piece is made up of curved and straight lines, with a striking graphic mark. The curved surfaces upholstered in leather provide tactility and comfort and muffle the sound of objects as they are placed on the shelves. The writing desk, that can also be used as a vanity desk, is characterised by a glass top that allows a glimpse of the objects positioned on the leather shelf positioned underneath.

## Technical information

1

## Technical drawings



2 6/12/23