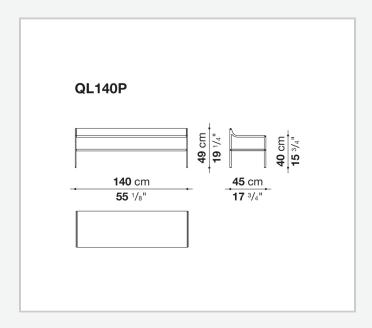

## Quiet Lines bench

**COMPLEMENTS** 

2023

Gabriel Tan



## Description

Quiet Lines, a transversal collection consisting of writing desk, bench, bedside table, and screen, is the result of research into serenity by Gabriel Tan and B&B Italia. The silhouette of each collection piece is made up of curved and straight lines, with a striking graphic mark. The curved surfaces upholstered in leather provide tactility and comfort and muffle the sound of objects as they are placed on the shelves. The bench, a versatile element that lends itself to various uses and environments, has a shelf under the seat that can be used to store blankets, clothing and objects.

## Technical information

1

## Technical drawings



2 6/12/23