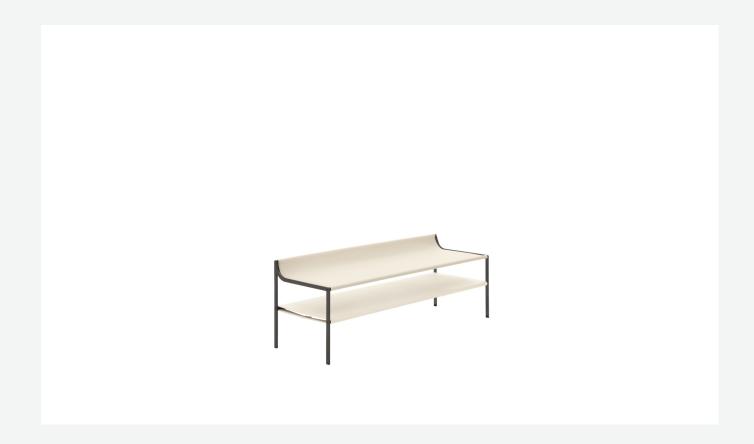

## Quiet Lines bench

**COMPLEMENTS** 

2023

Gabriel Tan

## Description

Quiet Lines, a transversal collection consisting of writing desk, bench, bedside table, and screen, is the result of research into serenity by Gabriel Tan and B&B Italia. The silhouette of each collection piece is made up of curved and straight lines, with a striking graphic mark. The curved surfaces upholstered in leather provide tactility and comfort and muffle the sound of objects as they are placed on the shelves. The bench, a versatile element that lends itself to various uses and environments, has a shelf under the seat that can be used to store blankets, clothing and objects.