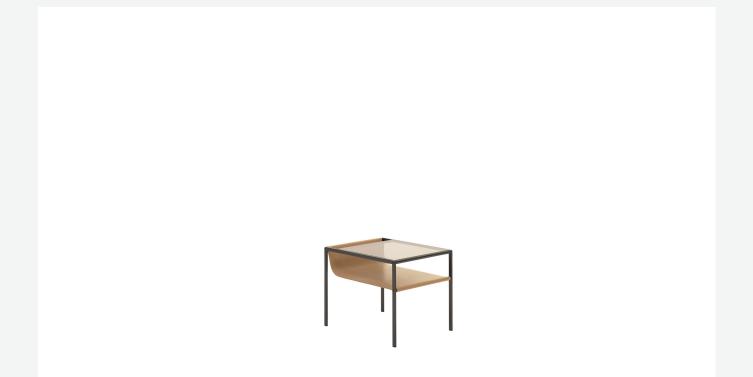

## Description

Quiet Lines, a transversal collection consisting of writing desk, bench, bedside table, and screen, is the result of research into serenity by Gabriel Tan and B&B Italia. The silhouette of each collection piece is made up of curved and straight lines, with a striking graphic mark. The curved surfaces upholstered in leather provide tactility and comfort and muffle the sound of objects as they are placed on the shelves. The small/night table, which can be used from both sides, is characterized by a leather shelf and a glass top that recreates a display effect.