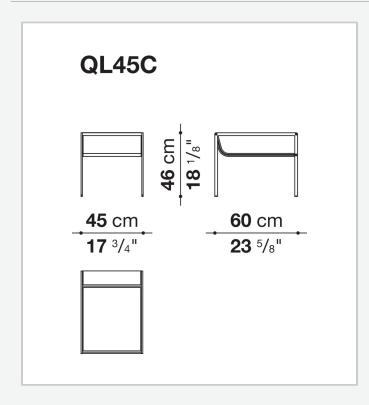

## **Quiet Lines**

SMALL TABLES

2023

Gabriel Tan



## Description

Quiet Lines, a transversal collection consisting of writing desk, bench, bedside table, and screen, is the result of research into serenity by Gabriel Tan and B&B Italia. The silhouette of each collection piece is made up of curved and straight lines, with a striking graphic mark. The curved surfaces upholstered in leather provide tactility and comfort and muffle the sound of objects as they are placed on the shelves. The small/night table, which can be used from both sides, is characterized by a leather shelf and a glass top that recreates a display effect.

## **Technical** information

## Technical drawings