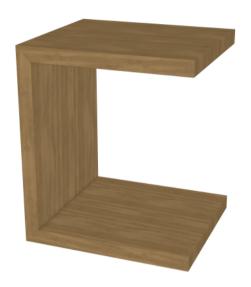

### PURE c-table

DESIGNER ANDREI MUNTEANU

ART N° 01285

#### MATERIALS

• Frame in a-grade plantation teak from East-Java, every log is handpicked during the cutting process of the tree.

#### FEATURES

• no assembly required