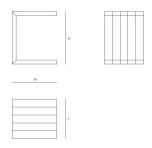

| DIMENSIONS                 |         |  |
|----------------------------|---------|--|
| Height (H)                 | 48.0 cm |  |
| Clearance under table (CT) | 40.0 cm |  |
| Length (L)                 | 40.0 cm |  |
| Width (W)                  | 35.0 cm |  |