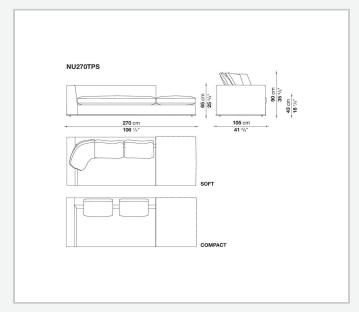

he faux leather trimmings that outline and enrich the fabric versions and the refined "profile" stitching for those in leather. There are two types of back cushions to choose from for a more formal or softer and more informal seat. The base is defined by a metal profile.

## Technical information

Internal frame
tubular steel and steel profiles
Internal frame upholstery
Bayfit® flexible cold shaped polyurethane foam, shaped polyurethane, polyester fibre cover
Seat cushion upholstery
shaped polyurethane, sterilized down, polyester fibre cover
Back cushion (NU60C-NU90C)
sterilized down, cotton cover, box style typology
Lower edge
die-cast aluminium and extrusions
Ferrules
thermoplastic material
Cover

fabric (eco-leather profiles) or leather (profile stitching)

## Technical drawings













3

4