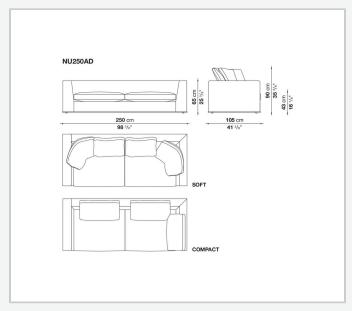

immings that outline and enrich the fabric versions and the refined "profile" stitching for those in leather. There are two types of back cushions to choose from for a more formal or softer and more informal seat. The base is defined by a metal profile.

## Technical information

Internal frame
tubular steel and steel profiles
Internal frame upholstery
Bayfit® flexible cold shaped polyurethane foam, shaped polyurethane, polyester fibre cover
Seat cushion upholstery
shaped polyurethane, sterilized down, polyester fibre cover
Back cushion (NU60C-NU90C)
sterilized down, cotton cover, box style typology
Lower edge
die-cast aluminium and extrusions
Ferrules
thermoplastic material
Cover

fabric (eco-leather profiles) or leather (profile stitching)

## Technical drawings













3

4