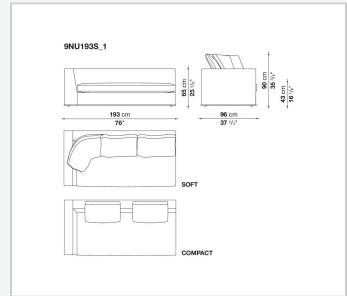

the fabric versions and the refined "profile" stitching for those in leather. There are two types of back cushions to choose from for a more formal or softer and more informal seat. The base is defined by a metal profile.

## Technical information

Internal frame
tubular steel and steel profiles
Internal frame upholstery
Bayfit® flexible cold shaped polyurethane foam, shaped polyurethane, polyester fibre cover
Seat cushion upholstery
shaped polyurethane, sterilized down, polyester fibre cover
Back cushion (NU60C-NU90C)
sterilized down, cotton cover, box style typology
Lower edge
die-cast aluminium and extrusions
Ferrules
thermoplastic material
Cover

fabric (eco-leather profiles) or leather (profile stitching)

## Technical drawings













3

4