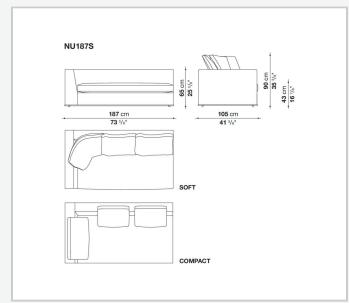

that outline and enrich the fabric versions and the refined "profile" stitching for those in leather. There are two types of back cushions to choose from for a more formal or softer and more informal seat. The base is defined by a metal profile.

## Technical information

Internal frame
tubular steel and steel profiles
Internal frame upholstery
Bayfit® flexible cold shaped polyurethane foam, shaped polyurethane, polyester fibre cover
Seat cushion upholstery
shaped polyurethane, sterilized down, polyester fibre cover
Back cushion (NU60C-NU90C)
sterilized down, cotton cover, box style typology
Lower edge
die-cast aluminium and extrusions
Ferrules
thermoplastic material
Cover

fabric (eco-leather profiles) or leather (profile stitching)

## Technical drawings













3

4