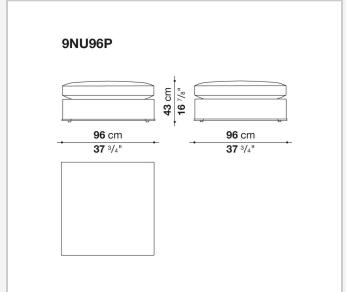

the refined "profile" stitching for those in leather. There are two types of back cushions to choose from for a more formal or softer and more informal seat. The base is defined by a metal profile.

## Technical information

Internal frame
tubular steel and steel profiles
Internal frame upholstery
Bayfit® flexible cold shaped polyurethane foam, shaped polyurethane, polyester fibre cover
Seat cushion upholstery
shaped polyurethane, sterilized down, polyester fibre cover
Back cushion (NU60C-NU90C)
sterilized down, cotton cover, box style typology
Lower edge
die-cast aluminium and extrusions
Ferrules
thermoplastic material
Cover

fabric (eco-leather profiles) or leather (profile stitching)

## Technical drawings













3

4