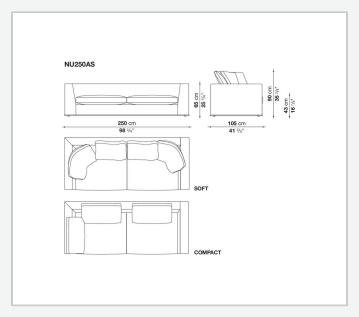

trimmings that outline and enrich the fabric versions and the refined "profile" stitching for those in leather. There are two types of back cushions to choose from for a more formal or softer and more informal seat. The base is defined by a metal profile.

## Technical information

Internal frame
tubular steel and steel profiles
Internal frame upholstery
Bayfit® flexible cold shaped polyurethane foam, shaped polyurethane, polyester fibre cover
Seat cushion upholstery
shaped polyurethane, sterilized down, polyester fibre cover
Back cushion (NU60C-NU90C)
sterilized down, cotton cover, box style typology
Lower edge
die-cast aluminium and extrusions
Ferrules
thermoplastic material
Cover

fabric (eco-leather profiles) or leather (profile stitching)

## Technical drawings













3

4