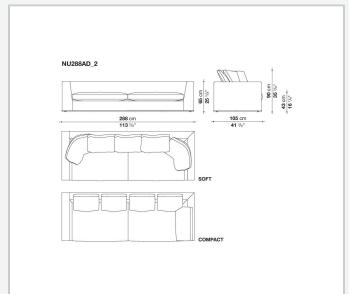

s, the faux leather trimmings that outline and enrich the fabric versions and the refined "profile" stitching for those in leather. There are two types of back cushions to choose from for a more formal or softer and more informal seat. The base is defined by a metal profile.

## Technical information

Internal frame
tubular steel and steel profiles
Internal frame upholstery
Bayfit® flexible cold shaped polyurethane foam, shaped polyurethane, polyester fibre cover
Seat cushion upholstery
shaped polyurethane, sterilized down, polyester fibre cover
Back cushion (NU60C-NU90C)
sterilized down, cotton cover, box style typology
Lower edge
die-cast aluminium and extrusions
Ferrules
thermoplastic material
Cover

fabric (eco-leather profiles) or leather (profile stitching)

## Technical drawings













3

4