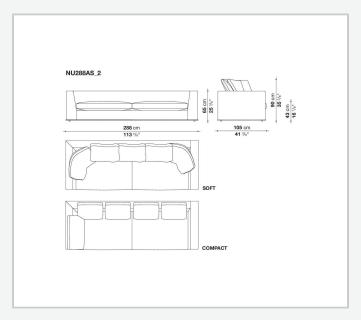

sts, the faux leather trimmings that outline and enrich the fabric versions and the refined "profile" stitching for those in leather. There are two types of back cushions to choose from for a more formal or softer and more informal seat. The base is defined by a metal profile.

## Technical information

Internal frame
tubular steel and steel profiles
Internal frame upholstery
Bayfit® flexible cold shaped polyurethane foam, shaped polyurethane, polyester fibre cover
Seat cushion upholstery
shaped polyurethane, sterilized down, polyester fibre cover
Back cushion (NU60C-NU90C)
sterilized down, cotton cover, box style typology
Lower edge
die-cast aluminium and extrusions
Ferrules
thermoplastic material
Cover

fabric (eco-leather profiles) or leather (profile stitching)

## Technical drawings













3

4