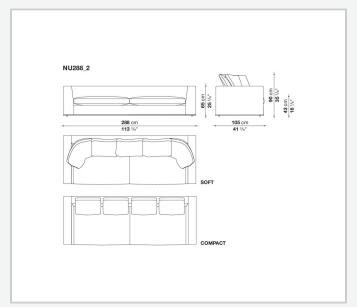

versions and the refined "profile" stitching for those in leather. There are two types of back cushions to choose from for a more formal or softer and more informal seat. The base is defined by a metal profile.

## Technical information

Internal frame
tubular steel and steel profiles
Internal frame upholstery
Bayfit® flexible cold shaped polyurethane foam, shaped polyurethane, polyester fibre cover
Seat cushion upholstery
shaped polyurethane, sterilized down, polyester fibre cover
Back cushion (NU60C-NU90C)
sterilized down, cotton cover, box style typology
Lower edge
die-cast aluminium and extrusions
Ferrules
thermoplastic material
Cover

fabric (eco-leather profiles) or leather (profile stitching)

## Technical drawings













3

4