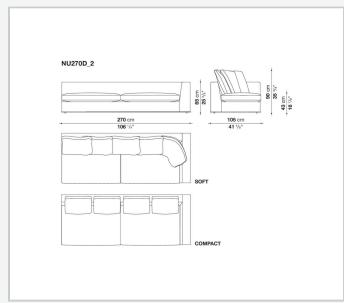

r trimmings that outline and enrich the fabric versions and the refined "profile" stitching for those in leather. There are two types of back cushions to choose from for a more formal or softer and more informal seat. The base is defined by a metal profile.

## Technical information

Internal frame
tubular steel and steel profiles
Internal frame upholstery
Bayfit® flexible cold shaped polyurethane foam, shaped polyurethane, polyester fibre cover
Seat cushion upholstery
shaped polyurethane, sterilized down, polyester fibre cover
Back cushion (NU60C-NU90C)
sterilized down, cotton cover, box style typology
Lower edge
die-cast aluminium and extrusions
Ferrules
thermoplastic material
Cover

fabric (eco-leather profiles) or leather (profile stitching)

## Technical drawings













3

4