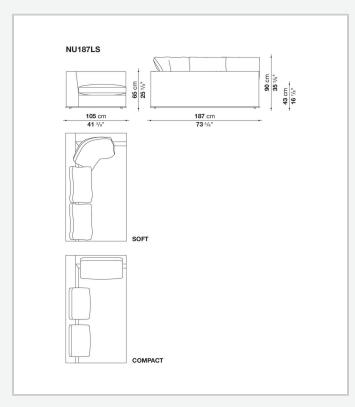

at outline and enrich the fabric versions and the refined "profile" stitching for those in leather. There are two types of back cushions to choose from for a more formal or softer and more informal seat. The base is defined by a metal profile.

## Technical information

Internal frame
tubular steel and steel profiles
Internal frame upholstery
Bayfit® flexible cold shaped polyurethane foam, shaped polyurethane, polyester fibre cover
Seat cushion upholstery
shaped polyurethane, sterilized down, polyester fibre cover
Back cushion (NU60C-NU90C)
sterilized down, cotton cover, box style typology
Lower edge
die-cast aluminium and extrusions
Ferrules
thermoplastic material
Cover

fabric (eco-leather profiles) or leather (profile stitching)

## Technical drawings













3

4