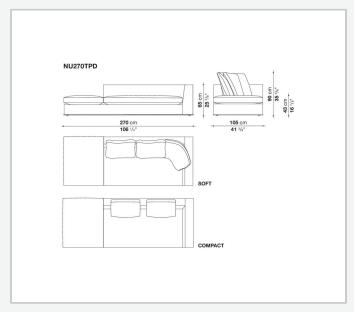

the faux leather trimmings that outline and enrich the fabric versions and the refined "profile" stitching for those in leather. There are two types of back cushions to choose from for a more formal or softer and more informal seat. The base is defined by a metal profile.

## Technical information

Internal frame
tubular steel and steel profiles
Internal frame upholstery
Bayfit® flexible cold shaped polyurethane foam, shaped polyurethane, polyester fibre cover
Seat cushion upholstery
shaped polyurethane, sterilized down, polyester fibre cover
Back cushion (NU60C-NU90C)
sterilized down, cotton cover, box style typology
Lower edge
die-cast aluminium and extrusions
Ferrules
thermoplastic material
Cover

fabric (eco-leather profiles) or leather (profile stitching)

## Technical drawings













3

4