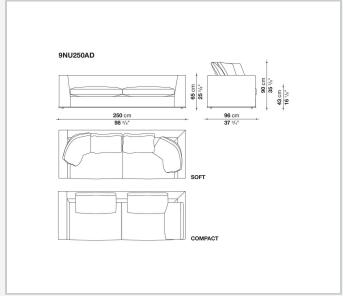

enrich the fabric versions and the refined "profile" stitching for those in leather. There are two types of back cushions to choose from for a more formal or softer and more informal seat. The base is defined by a metal profile.

## Technical information

Internal frame
tubular steel and steel profiles
Internal frame upholstery
Bayfit® flexible cold shaped polyurethane foam, shaped polyurethane, polyester fibre cover
Seat cushion upholstery
shaped polyurethane, sterilized down, polyester fibre cover
Back cushion (NU60C-NU90C)
sterilized down, cotton cover, box style typology
Lower edge
die-cast aluminium and extrusions
Ferrules
thermoplastic material
Cover

fabric (eco-leather profiles) or leather (profile stitching)

## Technical drawings













3

4