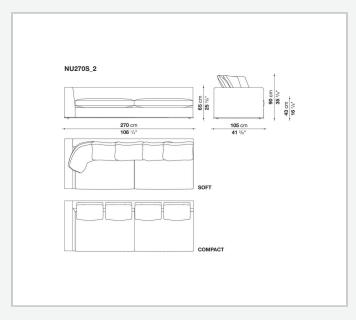

faux leather trimmings that outline and enrich the fabric versions and the refined "profile" stitching for those in leather. There are two types of back cushions to choose from for a more formal or softer and more informal seat. The base is defined by a metal profile.

## Technical information

Internal frame
tubular steel and steel profiles
Internal frame upholstery
Bayfit® flexible cold shaped polyurethane foam, shaped polyurethane, polyester fibre cover
Seat cushion upholstery
shaped polyurethane, sterilized down, polyester fibre cover
Back cushion (NU60C-NU90C)
sterilized down, cotton cover, box style typology
Lower edge
die-cast aluminium and extrusions
Ferrules
thermoplastic material
Cover

fabric (eco-leather profiles) or leather (profile stitching)

## Technical drawings













3

4