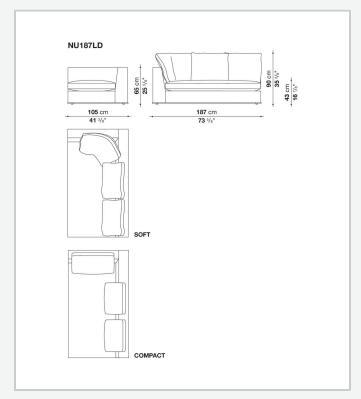

outline and enrich the fabric versions and the refined "profile" stitching for those in leather. There are two types of back cushions to choose from for a more formal or softer and more informal seat. The base is defined by a metal profile.

## Technical information

Internal frame
tubular steel and steel profiles
Internal frame upholstery
Bayfit® flexible cold shaped polyurethane foam, shaped polyurethane, polyester fibre cover
Seat cushion upholstery
shaped polyurethane, sterilized down, polyester fibre cover
Back cushion (NU60C-NU90C)
sterilized down, cotton cover, box style typology
Lower edge
die-cast aluminium and extrusions
Ferrules
thermoplastic material
Cover

fabric (eco-leather profiles) or leather (profile stitching)

## Technical drawings













3

4