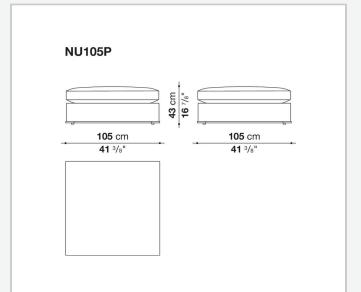

d the refined "profile" stitching for those in leather. There are two types of back cushions to choose from for a more formal or softer and more informal seat. The base is defined by a metal profile.

## Technical information

Internal frame
tubular steel and steel profiles
Internal frame upholstery
Bayfit® flexible cold shaped polyurethane foam, shaped polyurethane, polyester fibre cover
Seat cushion upholstery
shaped polyurethane, sterilized down, polyester fibre cover
Back cushion (NU60C-NU90C)
sterilized down, cotton cover, box style typology
Lower edge
die-cast aluminium and extrusions
Ferrules
thermoplastic material
Cover

fabric (eco-leather profiles) or leather (profile stitching)

## Technical drawings













3

4