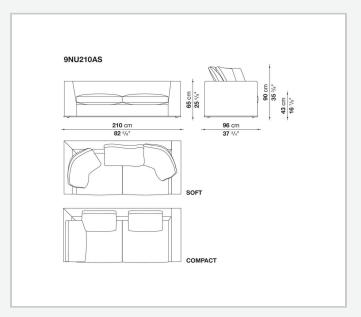

e fabric versions and the refined "profile" stitching for those in leather. There are two types of back cushions to choose from for a more formal or softer and more informal seat. The base is defined by a metal profile.

## Technical information

Internal frame
tubular steel and steel profiles
Internal frame upholstery
Bayfit® flexible cold shaped polyurethane foam, shaped polyurethane, polyester fibre cover
Seat cushion upholstery
shaped polyurethane, sterilized down, polyester fibre cover
Back cushion (NU60C-NU90C)
sterilized down, cotton cover, box style typology
Lower edge
die-cast aluminium and extrusions
Ferrules
thermoplastic material
Cover

fabric (eco-leather profiles) or leather (profile stitching)

## Technical drawings













3

4