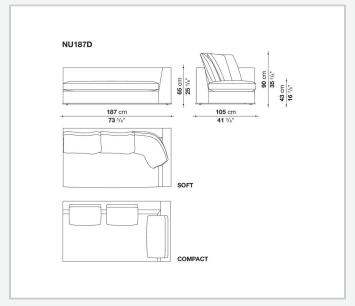

s that outline and enrich the fabric versions and the refined "profile" stitching for those in leather. There are two types of back cushions to choose from for a more formal or softer and more informal seat. The base is defined by a metal profile.

## Technical information

Internal frame
tubular steel and steel profiles
Internal frame upholstery
Bayfit® flexible cold shaped polyurethane foam, shaped polyurethane, polyester fibre cover
Seat cushion upholstery
shaped polyurethane, sterilized down, polyester fibre cover
Back cushion (NU60C-NU90C)
sterilized down, cotton cover, box style typology
Lower edge
die-cast aluminium and extrusions
Ferrules
thermoplastic material
Cover

fabric (eco-leather profiles) or leather (profile stitching)

## Technical drawings













3

4