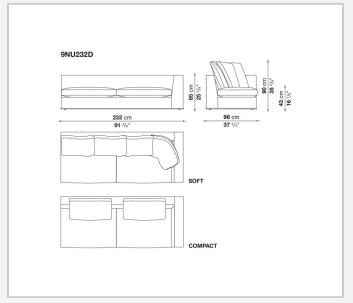

ich the fabric versions and the refined "profile" stitching for those in leather. There are two types of back cushions to choose from for a more formal or softer and more informal seat. The base is defined by a metal profile.

## Technical information

Internal frame
tubular steel and steel profiles
Internal frame upholstery
Bayfit® flexible cold shaped polyurethane foam, shaped polyurethane, polyester fibre cover
Seat cushion upholstery
shaped polyurethane, sterilized down, polyester fibre cover
Back cushion (NU60C-NU90C)
sterilized down, cotton cover, box style typology
Lower edge
die-cast aluminium and extrusions
Ferrules
thermoplastic material
Cover

fabric (eco-leather profiles) or leather (profile stitching)

## Technical drawings













3

4