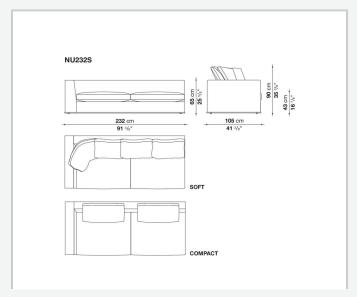

mings that outline and enrich the fabric versions and the refined "profile" stitching for those in leather. There are two types of back cushions to choose from for a more formal or softer and more informal seat. The base is defined by a metal profile.

## Technical information

Internal frame
tubular steel and steel profiles
Internal frame upholstery
Bayfit® flexible cold shaped polyurethane foam, shaped polyurethane, polyester fibre cover
Seat cushion upholstery
shaped polyurethane, sterilized down, polyester fibre cover
Back cushion (NU60C-NU90C)
sterilized down, cotton cover, box style typology
Lower edge
die-cast aluminium and extrusions
Ferrules
thermoplastic material
Cover

fabric (eco-leather profiles) or leather (profile stitching)

## Technical drawings













3

4