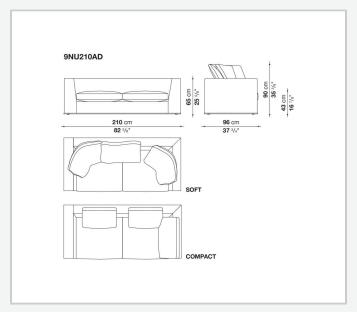

h the fabric versions and the refined "profile" stitching for those in leather. There are two types of back cushions to choose from for a more formal or softer and more informal seat. The base is defined by a metal profile.

## Technical information

Internal frame
tubular steel and steel profiles
Internal frame upholstery
Bayfit® flexible cold shaped polyurethane foam, shaped polyurethane, polyester fibre cover
Seat cushion upholstery
shaped polyurethane, sterilized down, polyester fibre cover
Back cushion (NU60C-NU90C)
sterilized down, cotton cover, box style typology
Lower edge
die-cast aluminium and extrusions
Ferrules
thermoplastic material
Cover

fabric (eco-leather profiles) or leather (profile stitching)

## Technical drawings













3

4