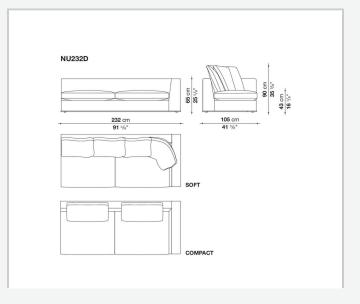

ngs that outline and enrich the fabric versions and the refined "profile" stitching for those in leather. There are two types of back cushions to choose from for a more formal or softer and more informal seat. The base is defined by a metal profile.

## Technical information

Internal frame
tubular steel and steel profiles
Internal frame upholstery
Bayfit® flexible cold shaped polyurethane foam, shaped polyurethane, polyester fibre cover
Seat cushion upholstery
shaped polyurethane, sterilized down, polyester fibre cover
Back cushion (NU60C-NU90C)
sterilized down, cotton cover, box style typology
Lower edge
die-cast aluminium and extrusions
Ferrules
thermoplastic material
Cover

fabric (eco-leather profiles) or leather (profile stitching)

## Technical drawings













3

4