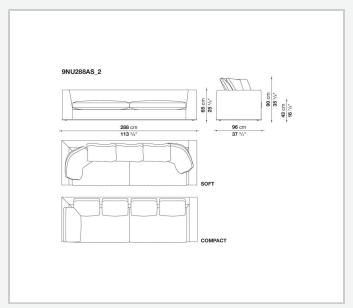

utline and enrich the fabric versions and the refined "profile" stitching for those in leather. There are two types of back cushions to choose from for a more formal or softer and more informal seat. The base is defined by a metal profile.

## Technical information

Internal frame
tubular steel and steel profiles
Internal frame upholstery
Bayfit® flexible cold shaped polyurethane foam, shaped polyurethane, polyester fibre cover
Seat cushion upholstery
shaped polyurethane, sterilized down, polyester fibre cover
Back cushion (NU60C-NU90C)
sterilized down, cotton cover, box style typology
Lower edge
die-cast aluminium and extrusions
Ferrules
thermoplastic material
Cover

fabric (eco-leather profiles) or leather (profile stitching)

## Technical drawings













3

4