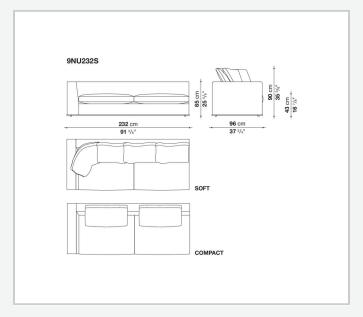

nrich the fabric versions and the refined "profile" stitching for those in leather. There are two types of back cushions to choose from for a more formal or softer and more informal seat. The base is defined by a metal profile.

## Technical information

Internal frame
tubular steel and steel profiles
Internal frame upholstery
Bayfit® flexible cold shaped polyurethane foam, shaped polyurethane, polyester fibre cover
Seat cushion upholstery
shaped polyurethane, sterilized down, polyester fibre cover
Back cushion (NU60C-NU90C)
sterilized down, cotton cover, box style typology
Lower edge
die-cast aluminium and extrusions
Ferrules
thermoplastic material
Cover

fabric (eco-leather profiles) or leather (profile stitching)

## Technical drawings













3

4