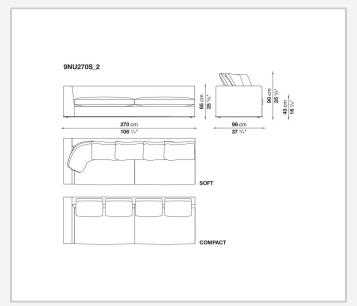

ne and enrich the fabric versions and the refined "profile" stitching for those in leather. There are two types of back cushions to choose from for a more formal or softer and more informal seat. The base is defined by a metal profile.

## Technical information

Internal frame
tubular steel and steel profiles
Internal frame upholstery
Bayfit® flexible cold shaped polyurethane foam, shaped polyurethane, polyester fibre cover
Seat cushion upholstery
shaped polyurethane, sterilized down, polyester fibre cover
Back cushion (NU60C-NU90C)
sterilized down, cotton cover, box style typology
Lower edge
die-cast aluminium and extrusions
Ferrules
thermoplastic material
Cover

fabric (eco-leather profiles) or leather (profile stitching)

## Technical drawings













3

4