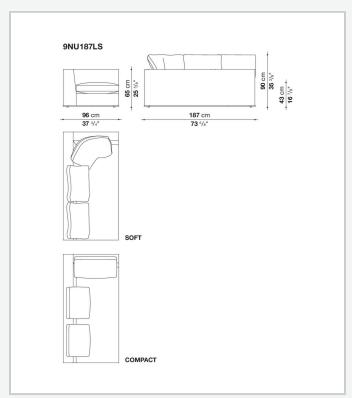

bric versions and the refined "profile" stitching for those in leather. There are two types of back cushions to choose from for a more formal or softer and more informal seat. The base is defined by a metal profile.

## Technical information

Internal frame
tubular steel and steel profiles
Internal frame upholstery
Bayfit® flexible cold shaped polyurethane foam, shaped polyurethane, polyester fibre cover
Seat cushion upholstery
shaped polyurethane, sterilized down, polyester fibre cover
Back cushion (NU60C-NU90C)
sterilized down, cotton cover, box style typology
Lower edge
die-cast aluminium and extrusions
Ferrules
thermoplastic material
Cover

fabric (eco-leather profiles) or leather (profile stitching)

## Technical drawings













3

4