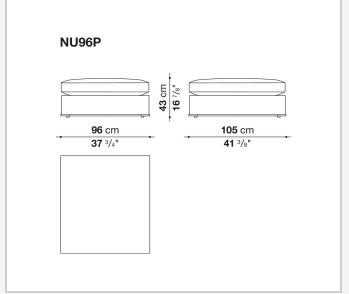

and the refined "profile" stitching for those in leather. There are two types of back cushions to choose from for a more formal or softer and more informal seat. The base is defined by a metal profile.

## Technical information

Internal frame
tubular steel and steel profiles
Internal frame upholstery
Bayfit® flexible cold shaped polyurethane foam, shaped polyurethane, polyester fibre cover
Seat cushion upholstery
shaped polyurethane, sterilized down, polyester fibre cover
Back cushion (NU60C-NU90C)
sterilized down, cotton cover, box style typology
Lower edge
die-cast aluminium and extrusions
Ferrules
thermoplastic material
Cover

fabric (eco-leather profiles) or leather (profile stitching)

## Technical drawings













3

4