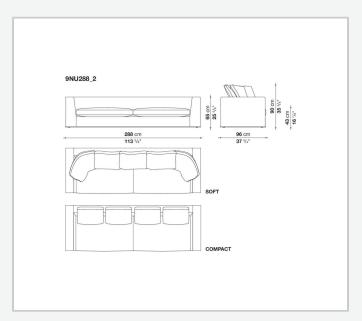

sions and the refined "profile" stitching for those in leather. There are two types of back cushions to choose from for a more formal or softer and more informal seat. The base is defined by a metal profile.

## Technical information

Internal frame
tubular steel and steel profiles
Internal frame upholstery
Bayfit® flexible cold shaped polyurethane foam, shaped polyurethane, polyester fibre cover
Seat cushion upholstery
shaped polyurethane, sterilized down, polyester fibre cover
Back cushion (NU60C-NU90C)
sterilized down, cotton cover, box style typology
Lower edge
die-cast aluminium and extrusions
Ferrules
thermoplastic material
Cover

fabric (eco-leather profiles) or leather (profile stitching)

## Technical drawings













3

4