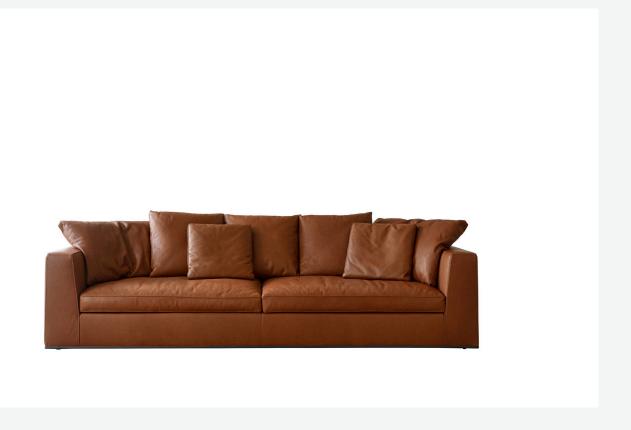

## Description

Otium Soft is a seating system that stands out for its contemporary classic style, generous proportions and great comfort. Available in various sizes and depths, it offers multiple linear and angular compositions, also with terminal elements with ottomans. Highly distinctive details are the tapered armrests, the faux leather trimmings that outline and enrich the fabric versions and the refined "profile" stitching for those in leather. There are two types of back cushions to choose from for a more formal or softer and more informal seat. The base is defined by a metal profile.