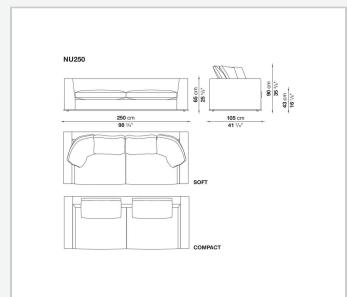

ersions and the refined "profile" stitching for those in leather. There are two types of back cushions to choose from for a more formal or softer and more informal seat. The base is defined by a metal profile.

## Technical information

Internal frame
tubular steel and steel profiles
Internal frame upholstery
Bayfit® flexible cold shaped polyurethane foam, shaped polyurethane, polyester fibre cover
Seat cushion upholstery
shaped polyurethane, sterilized down, polyester fibre cover
Back cushion (NU60C-NU90C)
sterilized down, cotton cover, box style typology
Lower edge
die-cast aluminium and extrusions
Ferrules
thermoplastic material
Cover

fabric (eco-leather profiles) or leather (profile stitching)

## Technical drawings













3

4