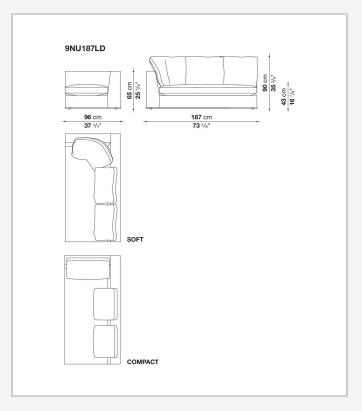

ic versions and the refined "profile" stitching for those in leather. There are two types of back cushions to choose from for a more formal or softer and more informal seat. The base is defined by a metal profile.

## Technical information

Internal frame
tubular steel and steel profiles
Internal frame upholstery
Bayfit® flexible cold shaped polyurethane foam, shaped polyurethane, polyester fibre cover
Seat cushion upholstery
shaped polyurethane, sterilized down, polyester fibre cover
Back cushion (NU60C-NU90C)
sterilized down, cotton cover, box style typology
Lower edge
die-cast aluminium and extrusions
Ferrules
thermoplastic material
Cover

fabric (eco-leather profiles) or leather (profile stitching)

## Technical drawings













3

4