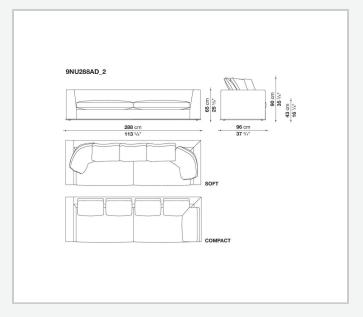

line and enrich the fabric versions and the refined "profile" stitching for those in leather. There are two types of back cushions to choose from for a more formal or softer and more informal seat. The base is defined by a metal profile.

## Technical information

Internal frame
tubular steel and steel profiles
Internal frame upholstery
Bayfit® flexible cold shaped polyurethane foam, shaped polyurethane, polyester fibre cover
Seat cushion upholstery
shaped polyurethane, sterilized down, polyester fibre cover
Back cushion (NU60C-NU90C)
sterilized down, cotton cover, box style typology
Lower edge
die-cast aluminium and extrusions
Ferrules
thermoplastic material
Cover

fabric (eco-leather profiles) or leather (profile stitching)

## Technical drawings













3

4