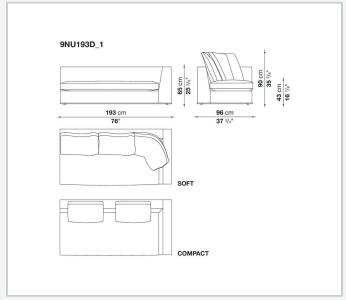

fabric versions and the refined "profile" stitching for those in leather. There are two types of back cushions to choose from for a more formal or softer and more informal seat. The base is defined by a metal profile.

## Technical information

Internal frame
tubular steel and steel profiles
Internal frame upholstery
Bayfit® flexible cold shaped polyurethane foam, shaped polyurethane, polyester fibre cover
Seat cushion upholstery
shaped polyurethane, sterilized down, polyester fibre cover
Back cushion (NU60C-NU90C)
sterilized down, cotton cover, box style typology
Lower edge
die-cast aluminium and extrusions
Ferrules
thermoplastic material
Cover

fabric (eco-leather profiles) or leather (profile stitching)

## Technical drawings













3

4