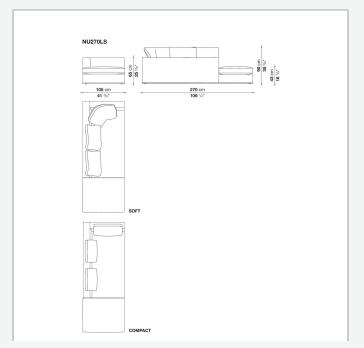

aux leather trimmings that outline and enrich the fabric versions and the refined "profile" stitching for those in leather. There are two types of back cushions to choose from for a more formal or softer and more informal seat. The base is defined by a metal profile.

## Technical information

Internal frame
tubular steel and steel profiles
Internal frame upholstery
Bayfit® flexible cold shaped polyurethane foam, shaped polyurethane, polyester fibre cover
Seat cushion upholstery
shaped polyurethane, sterilized down, polyester fibre cover
Back cushion (NU60C-NU90C)
sterilized down, cotton cover, box style typology
Lower edge
die-cast aluminium and extrusions
Ferrules
thermoplastic material
Cover

fabric (eco-leather profiles) or leather (profile stitching)

## Technical drawings













3

4