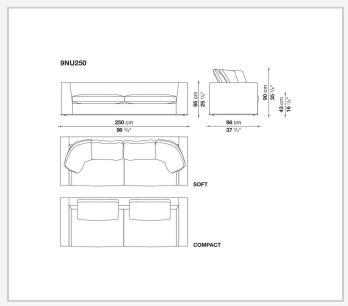

ons and the refined "profile" stitching for those in leather. There are two types of back cushions to choose from for a more formal or softer and more informal seat. The base is defined by a metal profile.

## Technical information

Internal frame
tubular steel and steel profiles
Internal frame upholstery
Bayfit® flexible cold shaped polyurethane foam, shaped polyurethane, polyester fibre cover
Seat cushion upholstery
shaped polyurethane, sterilized down, polyester fibre cover
Back cushion (NU60C-NU90C)
sterilized down, cotton cover, box style typology
Lower edge
die-cast aluminium and extrusions
Ferrules
thermoplastic material
Cover

fabric (eco-leather profiles) or leather (profile stitching)

## Technical drawings













3

4