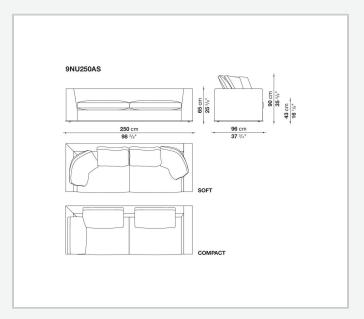

nd enrich the fabric versions and the refined "profile" stitching for those in leather. There are two types of back cushions to choose from for a more formal or softer and more informal seat. The base is defined by a metal profile.

## Technical information

Internal frame
tubular steel and steel profiles
Internal frame upholstery
Bayfit® flexible cold shaped polyurethane foam, shaped polyurethane, polyester fibre cover
Seat cushion upholstery
shaped polyurethane, sterilized down, polyester fibre cover
Back cushion (NU60C-NU90C)
sterilized down, cotton cover, box style typology
Lower edge
die-cast aluminium and extrusions
Ferrules
thermoplastic material
Cover

fabric (eco-leather profiles) or leather (profile stitching)

## Technical drawings













3

4