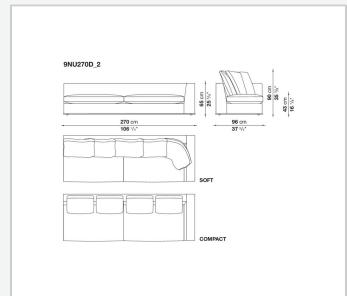

and enrich the fabric versions and the refined "profile" stitching for those in leather. There are two types of back cushions to choose from for a more formal or softer and more informal seat. The base is defined by a metal profile.

## Technical information

Internal frame
tubular steel and steel profiles
Internal frame upholstery
Bayfit® flexible cold shaped polyurethane foam, shaped polyurethane, polyester fibre cover
Seat cushion upholstery
shaped polyurethane, sterilized down, polyester fibre cover
Back cushion (NU60C-NU90C)
sterilized down, cotton cover, box style typology
Lower edge
die-cast aluminium and extrusions
Ferrules
thermoplastic material
Cover

fabric (eco-leather profiles) or leather (profile stitching)

## Technical drawings













3

4