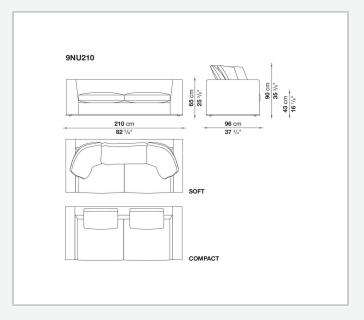

s and the refined "profile" stitching for those in leather. There are two types of back cushions to choose from for a more formal or softer and more informal seat. The base is defined by a metal profile.

## Technical information

Internal frame
tubular steel and steel profiles
Internal frame upholstery
Bayfit® flexible cold shaped polyurethane foam, shaped polyurethane, polyester fibre cover
Seat cushion upholstery
shaped polyurethane, sterilized down, polyester fibre cover
Back cushion (NU60C-NU90C)
sterilized down, cotton cover, box style typology
Lower edge
die-cast aluminium and extrusions
Ferrules
thermoplastic material
Cover

fabric (eco-leather profiles) or leather (profile stitching)

## Technical drawings













3

4