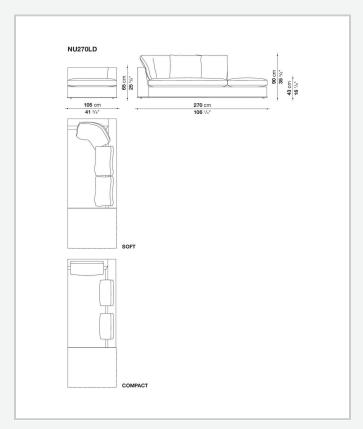

her trimmings that outline and enrich the fabric versions and the refined "profile" stitching for those in leather. There are two types of back cushions to choose from for a more formal or softer and more informal seat. The base is defined by a metal profile.

## Technical information

Internal frame
tubular steel and steel profiles
Internal frame upholstery
Bayfit® flexible cold shaped polyurethane foam, shaped polyurethane, polyester fibre cover
Seat cushion upholstery
shaped polyurethane, sterilized down, polyester fibre cover
Back cushion (NU60C-NU90C)
sterilized down, cotton cover, box style typology
Lower edge
die-cast aluminium and extrusions
Ferrules
thermoplastic material
Cover

fabric (eco-leather profiles) or leather (profile stitching)

## Technical drawings













3

4