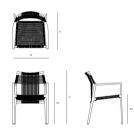

#### DIMENSIONS Depth (D) 61.0 cm Height (H) 87.0 cm Seat height with cushion (SHC) 50.0 cm Width (W) 58.0 cm Armrest height (AH) 68.0 cm Seat depth (SD) 43.0 cm 47.0 cm Seat height without cushion (SH)