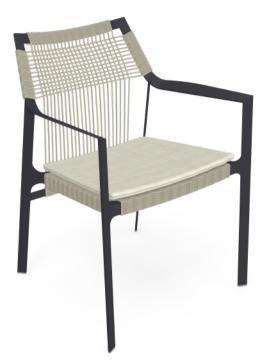

### NODI armchair

DESIGNER YABU PUSHELBERG

ART N° 01918

### MATERIALS

- Frame in 304 stainless steel, powdercoated with a durable polyester coating.
  Seat & backrest in Canax®, the core is made of polyester, the outside is a mix of pvc and hemp fibres.

CUSHIONS Seat cushion: C01918SW Dryfoam filling COM (Customer own material): 0.50m / 0.55yrd For colours please consult our fabric colour overview

#### DIMENSIONS Depth (D) 61.0 cm Height (H) 87.0 cm Seat height with cushion (SHC) 50.0 cm Width (W) 58.0 cm Armrest height (AH) 68.0 cm Seat depth (SD) 43.0 cm 47.0 cm Seat height without cushion (SH)