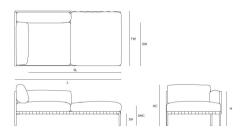

## NATAL ALU meridienne

| DIMENSIONS Depth (D)             | 99.0 cm  |
|----------------------------------|----------|
|                                  |          |
| Height (H)                       | 80.0 cm  |
| Seat height with cushion (SHC)   | 42.0 cm  |
| Width (W)                        | 188.0 cm |
| Armrest height (AH)              | 60.0 cm  |
| Seat height without cushion (SH) | 24.0 cm  |