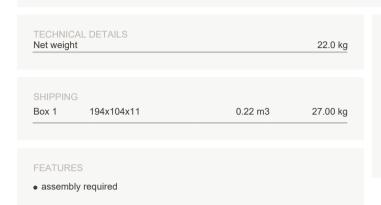

## NATAL ALU meridienne

| DIMENSIONS Depth (D)             | 99.0 cm  |
|----------------------------------|----------|
|                                  |          |
| Height (H)                       | 80.0 cm  |
| Seat height with cushion (SHC)   | 42.0 cm  |
| Width (W)                        | 188.0 cm |
| Armrest height (AH)              | 60.0 cm  |
| Seat height without cushion (SH) | 24.0 cm  |