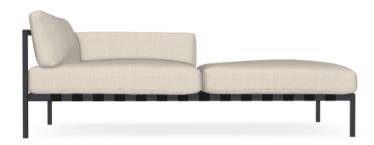

# NATAL ALU meridienne

STUDIO SEGERS

ART N° 05868

#### MATERIALS

- Frame in aluminium, powdercoated with an ultra durable polyester Prairie in administration, powdercoated with an unit additable polyester powdercoating.
   Hardware in the different modules can be connected neatly by CNC cut
- solid powdercoated aluminium parts, making the assembled sofa look
- as one piece.

  Seat surface in textilene straps, UV-, mildew- and rot resistant. Each strap is individually connected, allowing easy remplacement

CUSHIONS
Seat cushion: C05868W
Dryfoam filling
COM (Customer own material): 5.12m / 5.60yrd
For colours please consult our fabric colour overview