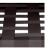

# NATAL ALU meridienne

STUDIO SEGERS

ART N° 05868

#### MATERIALS

- Frame in aluminium, powdercoated with an ultra durable polyester Prairie in administration, powdercoated with an unit additable polyester powdercoating.
   Hardware in the different modules can be connected neatly by CNC cut
- solid powdercoated aluminium parts, making the assembled sofa look
- as one piece.

  Seat surface in textilene straps, UV-, mildew- and rot resistant. Each strap is individually connected, allowing easy remplacement

CUSHIONS
Seat cushion: C05868W
Dryfoam filling
COM (Customer own material): 5.12m / 5.60yrd
For colours please consult our fabric colour overview

## NATAL ALU meridienne

| DIMENSIONS Depth (D)             | 99.0 cm  |
|----------------------------------|----------|
|                                  |          |
| Height (H)                       | 80.0 cm  |
| Seat height with cushion (SHC)   | 42.0 cm  |
| Width (W)                        | 188.0 cm |
| Armrest height (AH)              | 60.0 cm  |
| Seat height without cushion (SH) | 24.0 cm  |