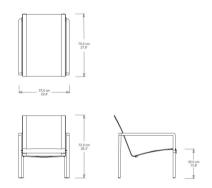

## NATAL ALU lounge chair

| Depth (D)                        | 70.0 cm |
|----------------------------------|---------|
| Height (H)                       | 72.0 cm |
| Seat height with cushion (SHC)   | 39.0 cm |
| Width (W)                        | 58.0 cm |
| Armrest height (AH)              | 51.0 cm |
| Seat depth (SD)                  | 51.0 cm |
| Seat height without cushion (SH) | 36.0 cm |