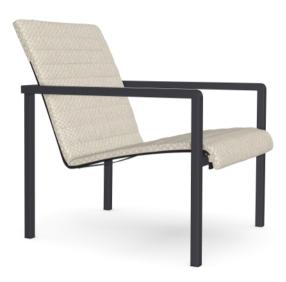

# NATAL ALU lounge chair

DESIGNER STUDIO SEGERS

ART N° 05912

#### MATERIALS

- Frame in aluminium, powdercoated with durable polyester powdercoating.
   Hardware in 316L electropolished stainless steel
   Seat in Batyline®.

CUSHIONS
Seat cushion: C03019W
Dryfoam filling
COM (Customer own material): 1.62m / 1.77yrd
For colours please consult our fabric colour overview