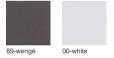

hair

DESIGNER STUDIO SEGERS

ART N° 05912

#### MATERIALS

- Frame in aluminium, powdercoated with durable polyester powdercoating.
   Hardware in 316L electropolished stainless steel
   Seat in Batyline®.

CUSHIONS
Seat cushion: C03019W
Dryfoam filling
COM (Customer own material): 1.62m / 1.77yrd
For colours please consult our fabric colour overview

### TRIBÙ

## NATAL ALU lounge chair



| Depth (D)                        | 70.0 cm |
|----------------------------------|---------|
| Height (H)                       | 72.0 cm |
| Seat height with cushion (SHC)   | 39.0 cm |
| Width (W)                        | 58.0 cm |
| Armrest height (AH)              | 51.0 cm |
| Seat depth (SD)                  | 51.0 cm |
| Seat height without cushion (SH) | 36.0 cm |



### COLOUR OPTIONS FRAME



#### COLOUR OPTIONS SEAT SUPPORT