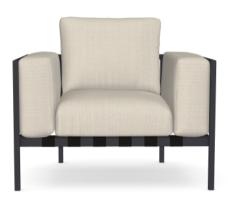

# NATAL ALU 1-seat sofa

DESIGNER STUDIO SEGERS

ART N° 05802

### MATERIALS

- Frame in aluminium, powdercoated with an ultra durable polyester powdercoating.
   Hardware in the different modules can be connected neatly by CNC cut solid powdercoated aluminium parts, making the assembled sofa look
- as one piece.

  Seat surface in textilene straps, UV-, mildew- and rot resistant. Each strap is individually connected, allowing easy remplacement