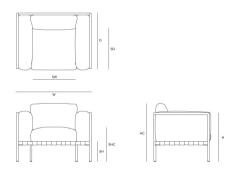

### NATAL ALU 1-seat sofa

| DIMENSIONS                       |         |
|----------------------------------|---------|
| Depth (D)                        | 69.0 cm |
| Height (H)                       | 80.0 cm |
| Seat height with cushion (SHC)   | 42.0 cm |
| Width (W)                        | 93.0 cm |
| Armrest height (AH)              | 60.0 cm |
| Seat height without cushion (SH) | 24.0 cm |