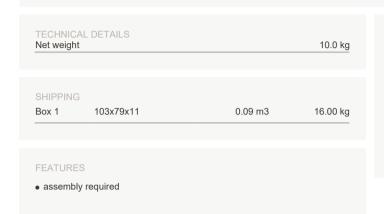

### NATAL ALU 1-seat sofa

| DIMENSIONS                       |         |
|----------------------------------|---------|
| Depth (D)                        | 69.0 cm |
| Height (H)                       | 80.0 cm |
| Seat height with cushion (SHC)   | 42.0 cm |
| Width (W)                        | 93.0 cm |
| Armrest height (AH)              | 60.0 cm |
| Seat height without cushion (SH) | 24.0 cm |