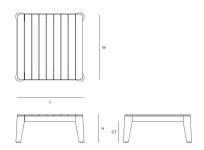

# MOOD coffee table

| SHIPPING |       |         |         |
|----------|-------|---------|---------|
| Box 1    | 0x0x0 | 0.00 m3 | 0.00 kg |

| DIMENSIONS                     |         |  |
|--------------------------------|---------|--|
| Height (H)                     | 28.0 cm |  |
| Length (L)                     | 66.0 cm |  |
| Seat height with cushion (SHC) | 43.0 cm |  |
| Width (W)                      | 66.0 cm |  |