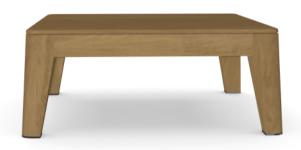

# MOOD coffee table

DESIGNER STUDIO SEGERS

ART N° 06282

#### MATERIALS

Frame in plantation teak from East-Java, every part is handpicked during the cutting process of the tree.

CUSHIONS
Seat cushion: C06282W
Dryfoam filling
COM (Customer own material): 2.00m / 2.19yrd
For colours please consult our fabric colour overview

# MOOD coffee table

| SHIPPING |       |         |         |
|----------|-------|---------|---------|
| Box 1    | 0x0x0 | 0.00 m3 | 0.00 kg |

| DIMENSIONS                     |         |  |
|--------------------------------|---------|--|
| Height (H)                     | 28.0 cm |  |
| Length (L)                     | 66.0 cm |  |
| Seat height with cushion (SHC) | 43.0 cm |  |
| Width (W)                      | 66.0 cm |  |