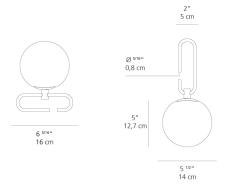

|

# Collection

Design

| e (Մ) us | (P20)  |
|----------|--------|
| c(Մ) us  | (IP20) |

| Specifications    |                             |
|-------------------|-----------------------------|
| Lamp type         | LED-T (Non Integrated) ONLY |
| Lamp              | max 5W LED E12/G16.5        |
| Lamp Included     | No                          |
| Control type      | Switch (On Cord)            |
| Input Voltage     | 120V                        |
| Power consumption | 5W                          |
| Ballast           | N/A                         |

#### Colors & Finishes

White Glass (Diffuser)

## Materials =

• Diffuser in white blown glass

Brushed Brass (Ring)

- Adjustable ring in a brushed brass
- Structure in metal painted black

## Features & Accessories

#### Dimensions =



### Light distribution =

Diffused

### Luminaire weight —

1.57 lbs / .71 kg

Warranty -

## Packaging =

1 Box

1 x 7-15/16" x 7-15/16" x 8-3/8" / 2.19 lbs - 20 cm x 20 cm x 21 cm / .995 kg