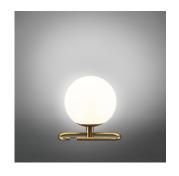

#### Colors & Finishes

White Glass (Diffuser)

## Materials =

• Diffuser in white blown glass

Brushed Brass (Ring)

- Adjustable ring in a brushed brass
- Structure in metal painted black

### Light distribution =

Diffused