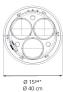

| CRI (Color Rendering Index)        | >90                                 |
| Life expectancy                    | 50000Hrs                            |
| Control type                       | Switch (On Cord) / On/Off (On Cord) |
| Input Voltage                      | 120V                                |
| Driver                             | N/A                                 |
|                                    |                                     |

#### Features & Accessories =

• Six small feet allow the lamp to be placed at different inclinations

- Three projectors with dichroic filters red (450lm), green (800lm) and blue (150lm)
- Possibility to use a remote control to manage 10 standard atmospheres

• A display on the lamp shows the selected atmosphere

#### Dimensions =





#### Light distribution

Diffused

10.14 lbs / 4.6 kg

Warranty



## Packaging =

1 Box

1 x 24-1/8" x 24-1/8" x 24-1/8" / 22.49 lbs - 61 cm x 61 cm x 61 cm / 10.2 kg