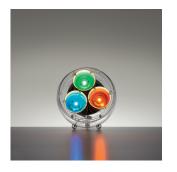

## Colors & Finishes

Clear (Structure)

• Diffuser in Methacrylate

• Transparent polycarbonate case

Materials =

#### Features & Accessories =

• Six small feet allow the lamp to be placed at different inclinations

- Three projectors with dichroic filters red (450lm), green (800lm) and blue (150lm)
- Possibility to use a remote control to manage 10 standard atmospheres

• A display on the lamp shows the selected atmosphere