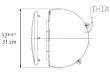

|
| CRI (Color Rendering Index)        | >90                                 |
| Life expectancy                    | 50000Hrs                            |
| Control type                       | Switch (On Cord) / On/Off (On Cord) |
| Input Voltage                      | 120V                                |
| Driver                             | N/A                                 |
|                                    |                                     |

#### Features & Accessories =

• Six small feet allow the lamp to be placed at different inclinations

- Three projectors with dichroic filters red (450lm), green (800lm) and blue (150lm)
- Possibility to use a remote control to manage 10 standard atmospheres

• A display on the lamp shows the selected atmosphere

#### Dimensions =





#### Light distribution

Diffused

10.14 lbs / 4.6 kg

Warranty



## Packaging =

1 Box

1 x 24-1/8" x 24-1/8" x 24-1/8" / 22.49 lbs - 61 cm x 61 cm x 61 cm / 10.2 kg