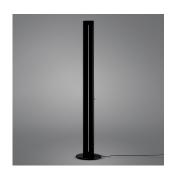

#### Collection =

Design

#### Materials =

- Steel base coated with thermoplastic resin
- Body in polished anodized aluminum

#### Light distribution =

Indirect