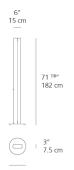

N/A

45W 43W C.O.B.\*

3000K

50000Hrs

120V

N/A

DIMMABLE (On Body)



| Design By |  |
|-----------|--|
|-----------|--|

Gianfranco Frattini

#### Collection =

Design



#### Colors & Finishes



#### Materials =

- Steel base coated with thermoplastic resin
- Body in polished anodized aluminum

#### Features & Accessories =

Specifications =

Delivered lumens Light output ratio

**Power consumption** 

Life expectancy

**Control type** 

Input Voltage

Driver

**CCT (Correlated Color Temperature)** 

CRI (Color Rendering Index)

Led type

#### Dimensions =



#### Light distribution =

Indirect

# Luminaire weight =

19.18 lbs / 8.7 kg

## Warranty =

5 year limited warranty

## Packaging =

2 Boxes

1 x 75-5/16" x 8-3/8" x 5-3/16" / 13.23 lbs - 191 cm x 21 cm x 13 cm / 6 kg

1 x 17-13/16" x 16-5/8" x 4" / 11.24 lbs - 45 cm x 42 cm x 10 cm / 5.1 kg