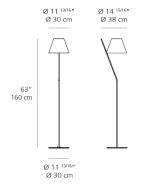

#### 1753038A



# Design By Quaglio Simonelli

# Collection

Design

| .(Jl). |
|--------|
|--------|

# Specifications Lamp type LED-T (Non Integrated) ONLY Lamp max 12W E26/A19 Lamp Included No Control type On/Off (On Cord) Input Voltage 120V Power consumption 11W

N/A

#### Colors & Finishes =



#### Materials =

- Lampshade in lightweight technopolymer closed by two diffusers
- Base and stem in painted aluminum
- Diffuser in polycarbonate

# Features & Accessories =

#### Dimensions =



## Light distribution

Direct/Indirect

## Luminaire weight =

15.26 lbs / 6.93 kg

# Warranty =

5 year Limited warranty

# Packaging =

2 Boxes

Ballast

1 x 15-7/16" x 20-9/16" x 69" / 15.76 lbs - 39 cm x 52 cm x 175 cm / 7.15 kg

1 x 15-13/16" x 14-11/16" x 2-7/16" / 12.02 lbs - 40 cm x 37 cm x 6 cm / 5.45 kg