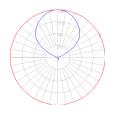

Light distribution -

Indirect

Red = Max Cd. Through Vertical plane Blue = Max Cd. Through Horizontal plane 1 x 14-7/8" x 16" x 2-7/16" / 9.04 lbs - 37.5 cm x 40.5 cm x 6 cm / 4.1 kg

Luminaire weight

Warranty 5 year limited warranty