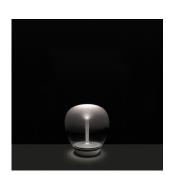

#### Collection ==

Design

#### Colors & Finishes —

| П |       |   |         |            |
|---|-------|---|---------|------------|
|   | Clear | & | Frosted | (Diffuser) |

White (Base)

## Materials =

- Base in painted die-cast aluminum
- Diffuser in handblown glass clear towards the bottom and frosted at the top
- Light pipe in low absorption coefficient methacrylate
- Glass bottom plate within diffuser in painted aluminum

#### Dimensions =

# ø 26 cm