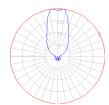

#### Light distribution =

Indirect

Red = Max Cd. Through Vertical plane Blue = Max Cd. Through Horizontal plane