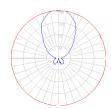

### Light distribution =

Indirect

Red = Max Cd. Through Vertical plane Blue = Max Cd. Through Horizontal plane