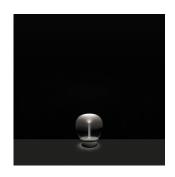

### Colors & Finishes -

| Clear & Frosted (Diffe | user) |
|------------------------|-------|
|------------------------|-------|

White (Base)

### Materials =

- Base in painted die-cast aluminum
- Diffuser in handblown glass clear towards the bottom and frosted at the top
- Light pipe in low absorption coefficient methacrylate
- Glass bottom plate within diffuser in painted aluminum

#### Features & Accessories =

- Diffuser allows for reflection of light without glaring and without losing efficiency
- Light pipe guides light to the diffuser
- Interchangeable plug options accommodate most countries electrical outlets