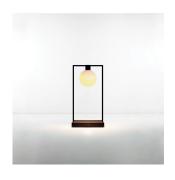

# Features & Accessories =

• Three light intensities: 1.7W, 1.2W, 0.5W (8/11/26 hours battery life)

N/A

1.7W 1.7W Array\*

3000K

50000Hrs

120V

N/A

#### Materials =

• Structure in aluminum

## Light distribution -

Diffused