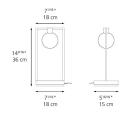

0175015A



#### Design By =

Davide Oppizzi

#### Collection =

Design



## Colors & Finishes =



# Features & Accessories =

• Three light intensities: 1.7W, 1.2W, 0.5W (8/11/26 hours battery life)

N/A

1.7W 1.7W Array\*

3000K

50000Hrs

120V

N/A

DIMMABLE (On Base)

• 3 hours fast charge

Specifications =

**Delivered lumens** Light output ratio

**Power consumption** 

Life expectancy

**Control type** 

Input Voltage

Driver

**CCT (Correlated Color Temperature)** 

CRI (Color Rendering Index)

Led type

- (Lithium) Li-On rechargeable battery
- USB port

#### Materials =

• Structure in aluminum

## Dimensions =



## Packaging =

1 x 9-15/16" x 8-3/8" x 17-7/16" / 3.84 lbs - 25 cm x 21 cm x 44 cm / 1.74 kg

## Light distribution -

Diffused

# Luminaire weight ==

2.29 lbs / 1.04 kg

Warranty =