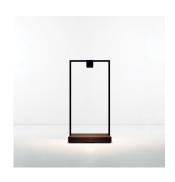

## Design By

Davide Oppizzi



Collection = Design



# Colors & Finishes —



# Materials =

• Structure in aluminum

# Specifications ——

| Delivered lumens                   | 163lm                    |
|------------------------------------|--------------------------|
| Light output ratio                 | 97.5lm/W                 |
| Power consumption                  | 1.7W                     |
| Led type                           | 1.7W Array*              |
| CCT (Correlated Color Temperature) | 3000K                    |
| CRI (Color Rendering Index)        | >80                      |
| Life expectancy                    | 50000Hrs                 |
| Control type                       | DIMMABLE (On Base) / N/A |
| Input Voltage                      | 120-277V