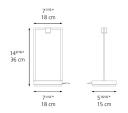

-----------|
| Light output ratio                 | 97.5lm/W                 |
| Power consumption                  | 1.7W                     |
| Led type                           | 1.7W Array*              |
| CCT (Correlated Color Temperature) | 3000K                    |
| CRI (Color Rendering Index)        | >80                      |
| Life expectancy                    | 50000Hrs                 |
| Control type                       | DIMMABLE (On Base) / N/A |
| Input Voltage                      | 120-277V                 |
| Driver                             | N/A                      |

### Features & Accessories —

- Three light intensities: 1.7W, 1.2W, 0.5W (8/11/26 hours battery life)
- 3 hours fast charge
- (Lithium) Li-On rechargeable battery
- USB port

# Dimensions =



# Packaging =

1 x 17-1/8" x 9-3/4" x 8" / 3.44 lbs - 43.3 cm x 24.5 cm x 20.3 cm / 1.56 kg

# Light distribution

Diffused

# Luminaire weight -

1.9 lbs / .86 kg

Warranty =