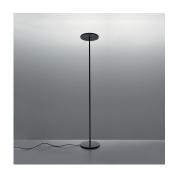

#### Design By

Naoto Fukasawa

#### Collection ==

Design

### Materials =

- Base and stem in aluminum
- Head in extruded aluminum with heatsink in cast aluminum