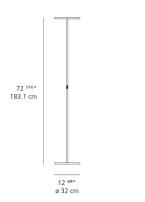

| Delivered lumens                   | 2940.61lm          |
|------------------------------------|--------------------|
| Light output ratio                 | 79.48lm/W          |
| Power consumption                  | 44W                |
| Led type                           | 38W C.O.B.*        |
| CCT (Correlated Color Temperature) | 2700K              |
| CRI (Color Rendering Index)        | >90                |
| Life expectancy                    | 50000Hrs           |
| Control type                       | DIMMABLE (On stem) |
| Input Voltage                      | 120V               |
| Driver                             | N/A                |

### Features & Accessories —

• Interchangeable plug options accommodate most electrical outlets for global diversity

### Dimensions =



## Light distribution =

Indirect



Red = Max Cd. Through Vertical plane
Blue = Max Cd. Through Horizontal plane

# Packaging =

1 Box

1 x 17" x 17-7/16" x 76" / 33.55 lbs - 43 cm x 44 cm x 193 cm / 15.22 kg

## Luminaire weight —

14.9 lbs / 6.76 kg

# Warranty =

5 year limited warranty