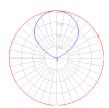

## Light distribution =

Indirect

Red = Max Cd. Through Vertical plane
Blue = Max Cd. Through Horizontal plane