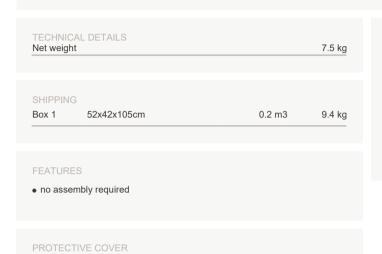

#### MATERIALS

Frame in plantation teak from East-Java, every part is handpicked during the cutting process of the tree. The slats have a thickness of 2cm.

CUSHIONS
Seat cushion: C04016W
Dryfoam filling
COM (Customer own material): 0.55m / 0.60yrd
For colours please consult our fabric colour overview

• Covers in PU-breathable material. Colour grey.