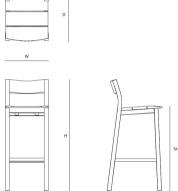

#### KOS bar chair

| Depth (D)                        | 50.0 cm  |
|----------------------------------|----------|
| Footrest (FR)                    | 31.0 cm  |
| Height (H)                       | 104.0 cm |
| Seat height with cushion (SHC)   | 80.0 cm  |
| Width (W)                        | 39.0 cm  |
| Seat height without cushion (SH) | 78.0 cm  |