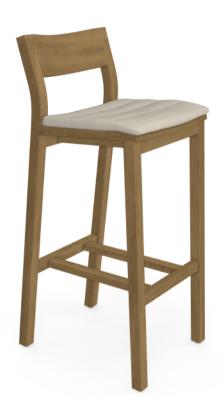

## KOS bar chair

DESIGNER STUDIO SEGERS

ART N° 04016

#### MATERIALS

Frame in plantation teak from East-Java, every part is handpicked during the cutting process of the tree. The slats have a thickness of 2cm.

CUSHIONS
Seat cushion: C04016W
Dryfoam filling
COM (Customer own material): 0.55m / 0.60yrd
For colours please consult our fabric colour overview

#### KOS bar chair

| Depth (D)                        | 50.0 cm  |
|----------------------------------|----------|
| Footrest (FR)                    | 31.0 cm  |
| Height (H)                       | 104.0 cm |
| Seat height with cushion (SHC)   | 80.0 cm  |
| Width (W)                        | 39.0 cm  |
| Seat height without cushion (SH) | 78.0 cm  |