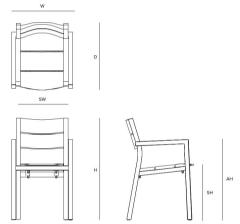

## PROTECTIVE COVER

• Covers in PU-breathable material. Colour grey.

| DIMENSIONS                       |         |
|----------------------------------|---------|
| Depth (D)                        | 58.0 cm |
| Height (H)                       | 84.0 cm |
| Seat height with cushion (SHC)   | 49.0 cm |
| Width (W)                        | 54.0 cm |
| Armrest height (AH)              | 67.0 cm |
| Seat height without cushion (SH) | 47.0 cm |