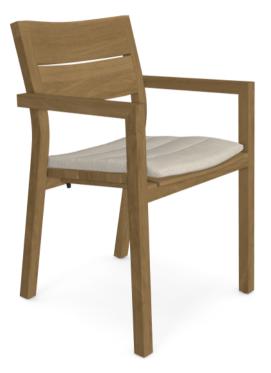

# KOS armchair

DESIGNER STUDIO SEGERS

ART N° 04018

## MATERIALS

• Frame in plantation teak from East-Java, every part is handpicked during the cutting process of the tree. The slats have a thickness of 2cm.

CUSHIONS Seat cushion: C04018W Dryfoam filling COM (Customer own material): 0.55m / 0.60yrd For colours please consult our fabric colour overview

# KOS armchair

| TECHNICA<br>Net weight                                           | AL DETAILS  |        | 8.5 kg |
|------------------------------------------------------------------|-------------|--------|--------|
|                                                                  |             |        |        |
| SHIPPING<br>Box 1                                                | 71x75x109cm | 0.6 m3 | 9.0 kg |
|                                                                  |             |        |        |
|                                                                  |             |        |        |
| FEATURE                                                          | S           |        |        |
| <ul> <li>Stackable by 3</li> <li>no assembly required</li> </ul> |             |        |        |