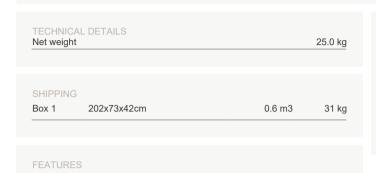

# ILLUM lounger

| Length (L)                       | 200.0 cm |
|----------------------------------|----------|
| Seat height with cushion (SHC)   | 42.0 cm  |
| Width (W)                        | 70.0 cm  |
| Seat height without cushion (SH) | 39.0 cm  |
| Distance between inner legs (DL) | 141.0 cm |