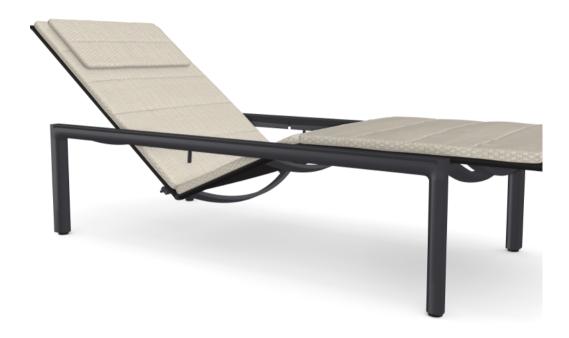

# ILLUM lounger

DESIGNER MERCKX & MAES

ART N° 06540

#### MATERIALS

- Frame in high pressure injected aluminium with a double powder coating (epoxy primer + polyester).
   Seat in Batyline®.

CUSHIONS
Seat cushion: C06540W
Dryfoam filling
COM (Customer own material): 3.22m / 3.52yrd
For colours please consult our fabric colour overview

# ILLUM lounger

| Length (L)                       | 200.0 cm |
|----------------------------------|----------|
| Seat height with cushion (SHC)   | 42.0 cm  |
| Width (W)                        | 70.0 cm  |
| Seat height without cushion (SH) | 39.0 cm  |
| Distance between inner legs (DL) | 141.0 cm |