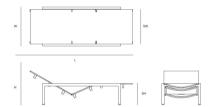

# ILLUM lounger

| Length (L)                       | 200.0 cm |
|----------------------------------|----------|
| Seat height with cushion (SHC)   | 42.0 cm  |
| Width (W)                        | 70.0 cm  |
| Seat height without cushion (SH) | 39.0 cm  |
| Distance between inner legs (DL) | 141.0 cm |