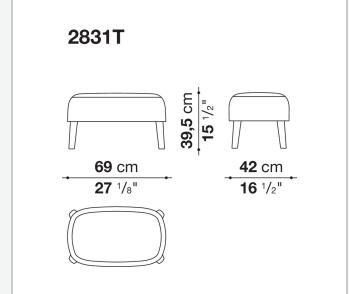

enveloping back without armrests. The sofas, available as two-seater or three-seater, come in two sizes: a smaller one with low or high seat cushion and a larger one. The upholstery is in fabric or leather with visible blanket stitching. The base-frame and legs are in solid wood and are also available in a single-material version, covered in fabric or leather like the cushions.

## Technical information

1

Internal frame
tubular steel and steel profiles
Internal frame upholstery
Bayfit® flexible cold shaped polyurethane foam, polyester fibre cover
Legs
thermoplastic material or covered in fabric or leather
Base-frame
solid wood
Ferrules
thermoplastic material
Cover

fabric (blanket stitching) or leather (blanket stitching or raised stitching)

2

## Technical drawings









3/27/23