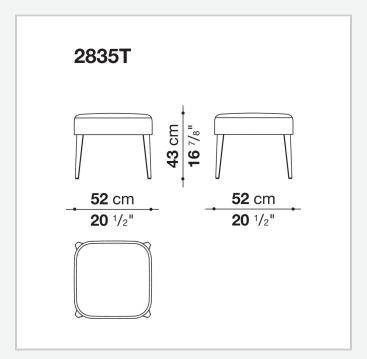

guished by a large enveloping back without armrests. The sofas, available as two-seater or three-seater, come in two sizes: a smaller one with low or high seat cushion and a larger one. The upholstery is in fabric or leather with visible blanket stitching. The base-frame and legs are in solid wood and are also available in a single-material version, covered in fabric or leather like the cushions.

## Technical information

1

Internal frame
tubular steel and steel profiles
Internal frame upholstery
Bayfit® flexible cold shaped polyurethane foam, polyester fibre cover
Legs
thermoplastic material or covered in fabric or leather
Base-frame
solid wood
Ferrules
thermoplastic material
Cover

fabric (blanket stitching) or leather (blanket stitching or raised stitching)

2

## Technical drawings









3/27/23