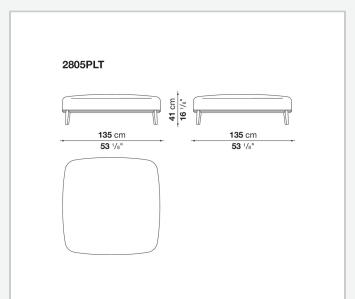

e enveloping back without armrests. The sofas, available as two-seater or three-seater, come in two sizes: a smaller one with low or high seat cushion and a larger one. The upholstery is in fabric or leather with visible blanket stitching. The base-frame and legs are in solid wood and are also available in a single-material version, covered in fabric or leather like the cushions.

## Technical information

1

Internal frame
tubular steel and steel profiles
Internal frame upholstery
Bayfit® flexible cold shaped polyurethane foam, polyester fibre cover
Legs
thermoplastic material or covered in fabric or leather
Base-frame
solid wood
Ferrules
thermoplastic material
Cover

fabric (blanket stitching) or leather (blanket stitching or raised stitching)

2

## Technical drawings









3/27/23