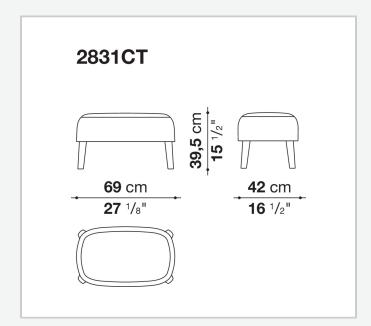

veloping back without armrests. The sofas, available as two-seater or three-seater, come in two sizes: a smaller one with low or high seat cushion and a larger one. The upholstery is in fabric or leather with visible blanket stitching. The base-frame and legs are in solid wood and are also available in a single-material version, covered in fabric or leather like the cushions.

## Technical information

1

Internal frame
tubular steel and steel profiles
Internal frame upholstery
Bayfit® flexible cold shaped polyurethane foam, polyester fibre cover
Legs
thermoplastic material or covered in fabric or leather
Base-frame
solid wood
Ferrules
thermoplastic material
Cover

fabric (blanket stitching) or leather (blanket stitching or raised stitching)

2

## Technical drawings









3/27/23