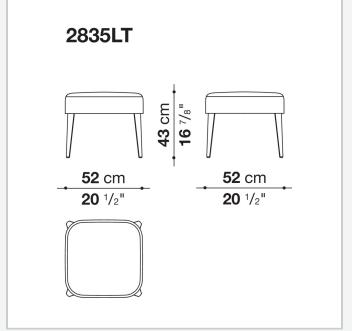

d by a large enveloping back without armrests. The sofas, available as two-seater or three-seater, come in two sizes: a smaller one with low or high seat cushion and a larger one. The upholstery is in fabric or leather with visible blanket stitching. The base-frame and legs are in solid wood and are also available in a single-material version, covered in fabric or leather like the cushions.

## Technical information

1

Internal frame
tubular steel and steel profiles
Internal frame upholstery
Bayfit® flexible cold shaped polyurethane foam, polyester fibre cover
Legs
thermoplastic material or covered in fabric or leather
Base-frame
solid wood
Ferrules
thermoplastic material
Cover

fabric (blanket stitching) or leather (blanket stitching or raised stitching)

2

## Technical drawings









3/27/23