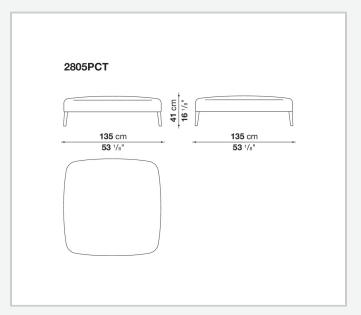

hed by a large enveloping back without armrests. The sofas, available as two-seater or three-seater, come in two sizes: a smaller one with low or high seat cushion and a larger one. The upholstery is in fabric or leather with visible blanket stitching. The base-frame and legs are in solid wood and are also available in a single-material version, covered in fabric or leather like the cushions.

## Technical information

1

Internal frame
tubular steel and steel profiles
Internal frame upholstery
Bayfit® flexible cold shaped polyurethane foam, polyester fibre cover
Legs
thermoplastic material or covered in fabric or leather
Base-frame
solid wood
Ferrules
thermoplastic material
Cover

fabric (blanket stitching) or leather (blanket stitching or raised stitching)

2

## Technical drawings









3/27/23