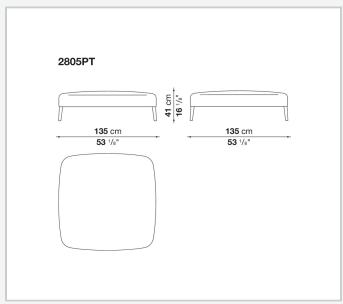

ished by a large enveloping back without armrests. The sofas, available as two-seater or three-seater, come in two sizes: a smaller one with low or high seat cushion and a larger one. The upholstery is in fabric or leather with visible blanket stitching. The base-frame and legs are in solid wood and are also available in a single-material version, covered in fabric or leather like the cushions.

## Technical information

1

Internal frame
tubular steel and steel profiles
Internal frame upholstery
Bayfit® flexible cold shaped polyurethane foam, polyester fibre cover
Legs
thermoplastic material or covered in fabric or leather
Base-frame
solid wood
Ferrules
thermoplastic material
Cover

fabric (blanket stitching) or leather (blanket stitching or raised stitching)

2

## Technical drawings









3/27/23