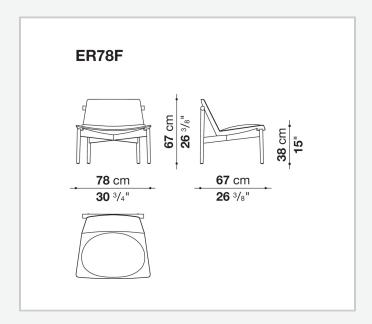

## Eryt

**ARMCHAIRS** 

2023

Piero Lissoni



## Description

Nodding to 1950s Nordic design and to elements of Japanese culture, Eryt is the new armchair by Piero Lissoni. With a strong graphic and welcoming presence, the ash structure recalls Nordic rigor and an oriental spirit through a linear combination of materials but with refined touches. The turned solid wooden frame is made of ash topped with a curved plywood backrest and seat. The armchair is available entirely in wood or with the seat covered in thick leather and can be complemented with a soft elliptical cushion upholstered in fabric or leather. Eryt's design is reduced to a minimum to meet technical requirements, guarantee a lightweight aesthetic, and provide comfort.

## Technical information

1

## Technical drawings



2 6/12/23