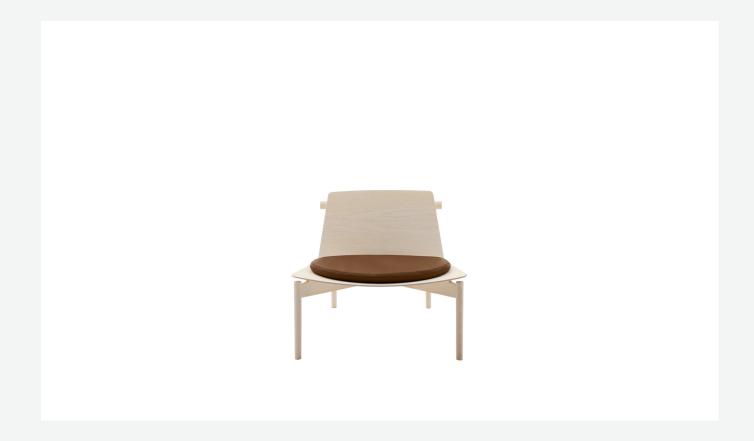

## Description

Nodding to 1950s Nordic design and to elements of Japanese culture, Eryt is the new armchair by Piero Lissoni. With a strong graphic and welcoming presence, the ash structure recalls Nordic rigor and an oriental spirit through a linear combination of materials but with refined touches. The turned solid wooden frame is made of ash topped with a curved plywood backrest and seat. The armchair is available entirely in wood or with the seat covered in thick leather and can be complemented with a soft elliptical cushion upholstered in fabric or leather. Eryt's design is reduced to a minimum to meet technical requirements, guarantee a lightweight aesthetic, and provide comfort.